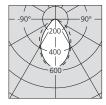

## PHOTOMETRIC DATA:

Photometric curve (cd): LED 1 x 20W

Photometric curve (cd): LED 1 x 40W