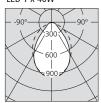

## PHOTOMETRIC DATA:

Photometric curve (cd): LED 1 x 20W

Photometric curve (cd): LED 1 x 40W