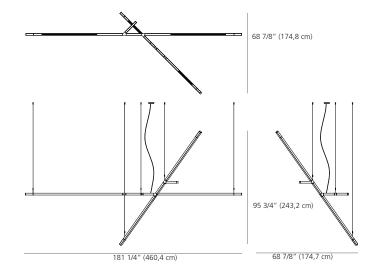

## FEATURES:

Construction: Extruded aluminum body. 1 9/16" x 1 9/16" (40 x 40 mm) square section modules.

 $\label{eq:Diffuser:Dust protection cover in polycarbonate.} \textbf{Diffuser:} \ \ \textbf{Dust} \ \ \textbf{protection} \ \ \textbf{cover} \ \ \textbf{in} \ \ \textbf{polycarbonate}.$ 

**Notes:** Electrical connections via quick connectors. Each structure is composed of pre-assembled and pre-wired sub units, supplied with a drilling template for placing the ceiling fixing points. Supplied with 20' of quick - adjustment steel cable.