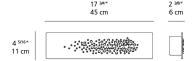

mption                  | 16W                           |
| Led type                           | 13W Array*                    |
| CCT (Correlated Color Temperature) | 3000K                         |
| CRI (Color Rendering Index)        | >80                           |
| Life expectancy                    | 50000Hrs                      |
| Control type                       | Dimmable 2-Wire**             |
| Input Voltage                      | 120-277V                      |
| Driver                             | HATCH - 1 x XTC32-0700P-UNV-I |

<sup>\*</sup>Integrated light source \*\*Reverse or forward phase (120v only)

# Features & Accessories

## **Dimensions**

# Packaging =

1 Box

1 x 17-3/4" x 6" x 5-13/16" / 3.75 lbs - 44.9 cm x 15.1 cm x 14.5 cm / 1.7 kg

#### Difficusions



## Light distribution -

Direct/Indirect



Red = Max Cd. Through Vertical plane
Blue = Max Cd. Through Horizontal plane

# Luminaire weight

2.77 lbs / 1.26 kg

# Warranty -

5 year limited warranty