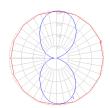

## Light distribution -

Direct/Indirect

Red = Max Cd. Through Vertical plane
Blue = Max Cd. Through Horizontal plane