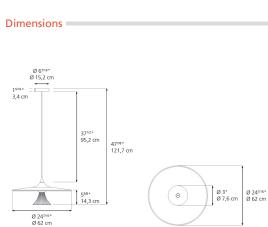

3lm                           |
| Light output ratio                 | 44.73lm/W                        |
| Power consumption                  | 26W                              |
| Led type                           | 23W C.O.B.*                      |
| CCT (Correlated Color Temperature) | 3000К                            |
| CRI (Color Rendering Index)        | >90                              |
| Life expectancy                    | 50000Hrs                         |
| Control type                       | Dimmable 2-Wire / Dimmable 0-10V |
| Input Voltage                      | 120-277V                         |
| Driver                             | EFORE - 1 x RCL030-0700B         |

### Features & Accessories

• Driver is compatible to both 2-wire dimming and 0-10V dimming options



Light distribution

Diffused

Luminaire weight 0 lbs / 0 kg

Warranty

#### Packaging •

1 Box



We reserve the right to change specifications of our products. For the latest product information please visit www.artemide.net