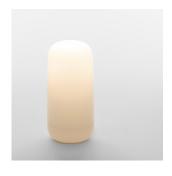

### Colors & Finishes —

| White | (Diffuser | ጴ | Base <sup>2</sup> |
|-------|-----------|---|-------------------|

• Diffuser and base in opaque injection molded PMMA

### Light distribution =

Diffused