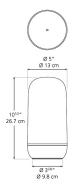

BLE (On Base)

>80

120V

N/A



### Design By

BJARKE INGELS GROUP

#### Collection =

Design



### Colors & Finishes —

| White | (Diffuser | ጴ | Base <sup>2</sup> |
|-------|-----------|---|-------------------|

• Diffuser and base in opaque injection molded PMMA

## Features & Accessories

- The diffused light emission can be adjusted to 3 different brightness settings
- 26 hours of autonomy
- Three light intensities: 0,6W, 1,2W, 2,4W (32/16/8 hours battery life)
- 3 hours fast charge

Specifications =

**Delivered lumens** 

Light output ratio

Life expectancy

**Control type** 

Input Voltage

Driver

Led type

**Power consumption** 

**CCT (Correlated Color Temperature)** 

CRI (Color Rendering Index)

- (Lithium) Li-On rechargeable battery
- USB port

# Dimensions =

Materials =



### Light distribution =

Diffused

### Luminaire weight =

1.92 lbs / .87 kg

### Warranty =

5 year limited warranty

### Packaging =

1 Box

We reserve the right to change specifications of our products. For the latest product information please visit www.artemide.net

1 x 6-13/16" x 6-13/16" x 14-1/4" / 3.2 lbs - 17 cm x 17 cm x 36 cm / 1.45 kg