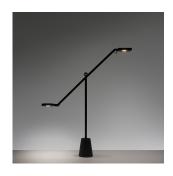

# **SPECIFICATIONS**

1442010A

• Heads in painted die-cast aluminum

Base in painted zamak with steel counterweight

Arms in painted aluminum

Colors & Finishes =

Black

Materials =

# Design By =

Jean Nouvel

# Features & Accessories

- Two distinct fully adjustable heads, one round and one square
- Heads are located at both ends of an adjustable rocker arm supported by a central stem
- Each head has its own independently operated dimmer switch
- Interchangeable plug options accommodate most countries electrical outlets