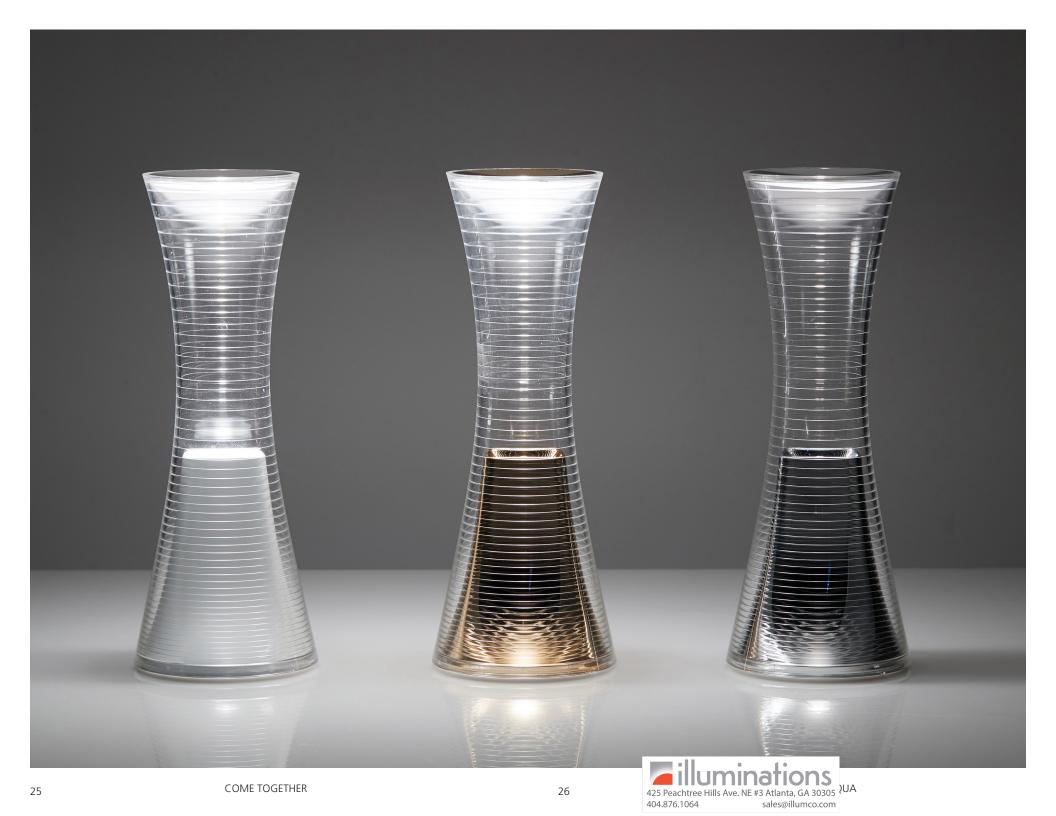

## EFFICIENT

The lamp delivers three different light sources with a very high-efficiency of 85%. The body is a transparent optical device with a gradient pattern that works as an "empty" pipe to carry and distribute light.

### Technical Data

| MATERIALS        |  | Transparent optical injection molded PMMA external shell, die-cast aluminum internal shell                                                                                                                                             |
|------------------|--|----------------------------------------------------------------------------------------------------------------------------------------------------------------------------------------------------------------------------------------|
| EMISSION         |  | Diffuser                                                                                                                                                                                                                               |
| LIGHT SOURCE     |  | 3W LED (integrated)                                                                                                                                                                                                                    |
| TOTAL POWER      |  | 3.6W                                                                                                                                                                                                                                   |
| ССТ              |  | 3000K                                                                                                                                                                                                                                  |
| CRI              |  | >80                                                                                                                                                                                                                                    |
| DIMMING FEATURE  |  | Dimmable (on body)                                                                                                                                                                                                                     |
| DELIVERED LUMENS |  | 360lm                                                                                                                                                                                                                                  |
| FINISH           |  | <ul> <li>Transparent external body,<br/>white-painted internal shell</li> <li>Transparent external body,<br/>polished copper-painted internal shell</li> <li>Transparent external body,<br/>aluminum-painted internal shell</li> </ul> |
| aillumi          |  | IP20<br>nations<br>NE #3 Atlanta, GA 30305<br>sales@illumco.com                                                                                                                                                                        |