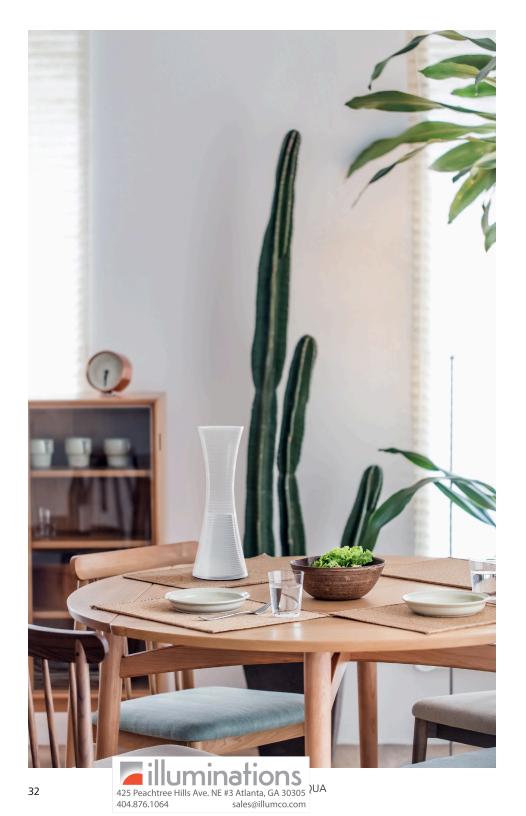

## HUMAN LIGHT

Come Together is lightweight (1lb) and is shaped to fit perfectly in hand to accompany man through space and provide lighting on demand in any environment, indoor or outdoor.

425 Peachtree Hills Ave. NE #3 Atlanta, GA 30305 404.876.1064 sales@illumco.com

## EFFICIENT

The lamp delivers three different light sources with a very high-efficiency of 85%. The body is a transparent optical device with a gradient pattern that works as an "empty" pipe to carry and distribute light.