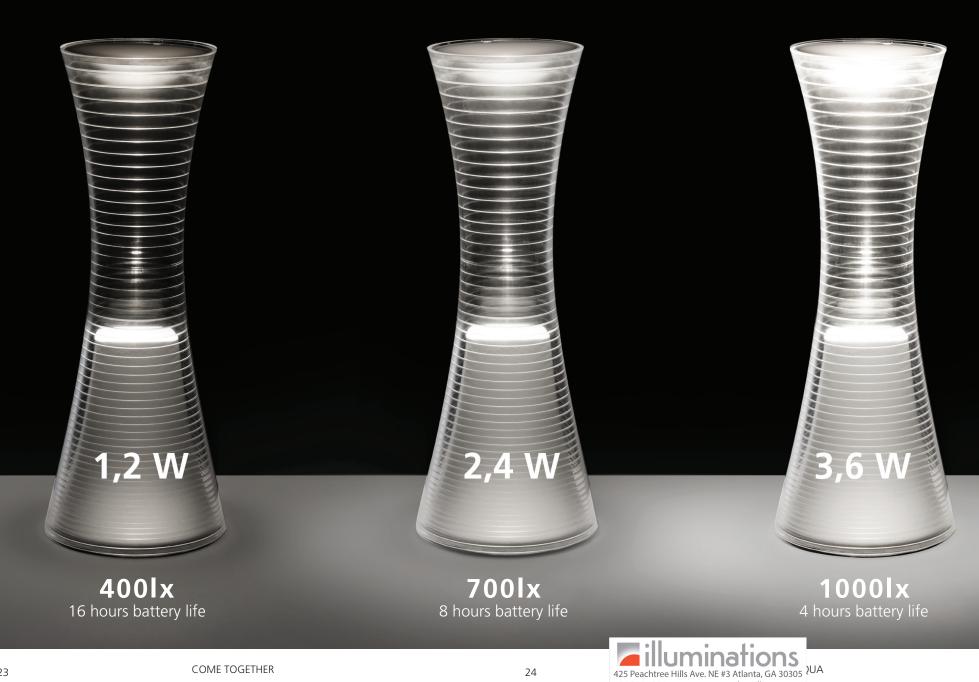

## SMART

A perfect light that operates for up to 16 hours without being connected to a main power source using a Li-On rechargeable battery and USB charging port.

## EFFICIENT

The lamp delivers three different light sources with a very high-efficiency of 85%. The body is a transparent optical device with a gradient pattern that works as an "empty" pipe to carry and distribute light.