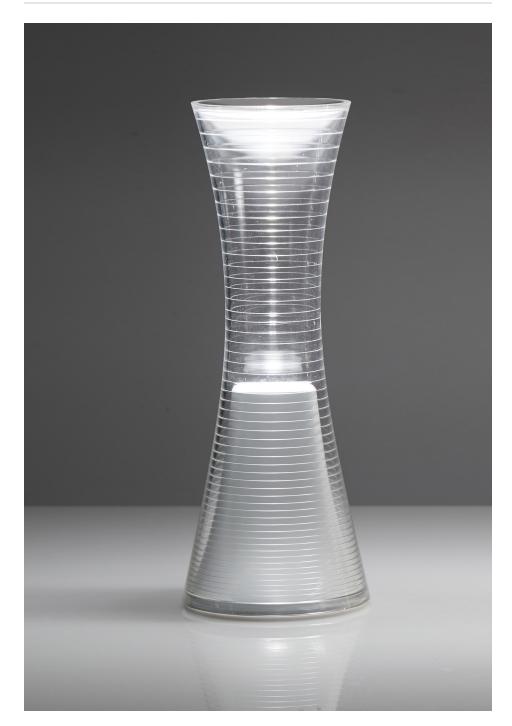

## EFFICIENT

The lamp delivers three different light sources with a very high-efficiency of 85%. The body is a transparent optical device with a gradient pattern that works as an "empty" pipe to carry and distribute light.