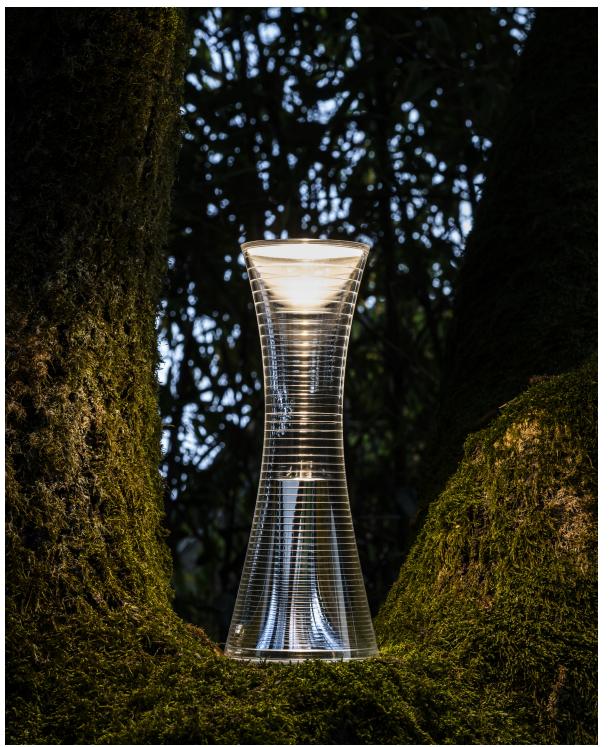

## HUMAN LIGHT

Come Together is lightweight (1lb) and is shaped to fit perfectly in hand to accompany man through space and provide lighting on demand in any environment, indoor or outdoor.

425 Peachtree Hills Ave. NE #3 Atlanta, GA 30305 404.876.1064 sales@illumco.com

## EFFICIENT

The lamp delivers three different light sources with a very high-efficiency of 85%. The body is a transparent optical device with a gradient pattern that works as an "empty" pipe to carry and distribute light.