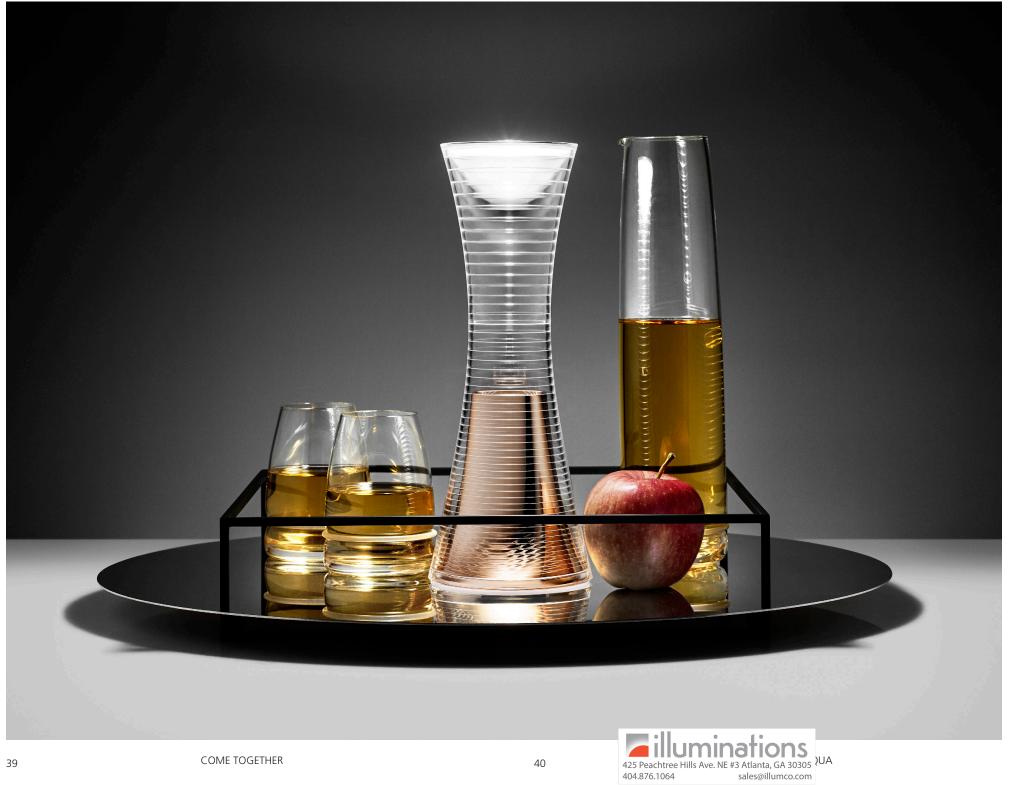

## REVOLUTION

In 1998, Artemide introduced the revolutionary Sui lamp, with 18 portable and rechargeable LEDs. Come Together brings together lightness, optical intelligence, and sophisticated design in a new, 2.0 revolution of portable, rechargeable, LED light.

## HUMAN LIGHT

Come Together is lightweight (1lb) and is shaped to fit perfectly in hand to accompany man through space and provide lighting on demand in any environment, indoor or outdoor.

425 Peachtree Hills Ave. NE #3 Atlanta, GA 30305 404.876.1064 sales@illumco.com

#### COME TOGETHER

### **Come Together**