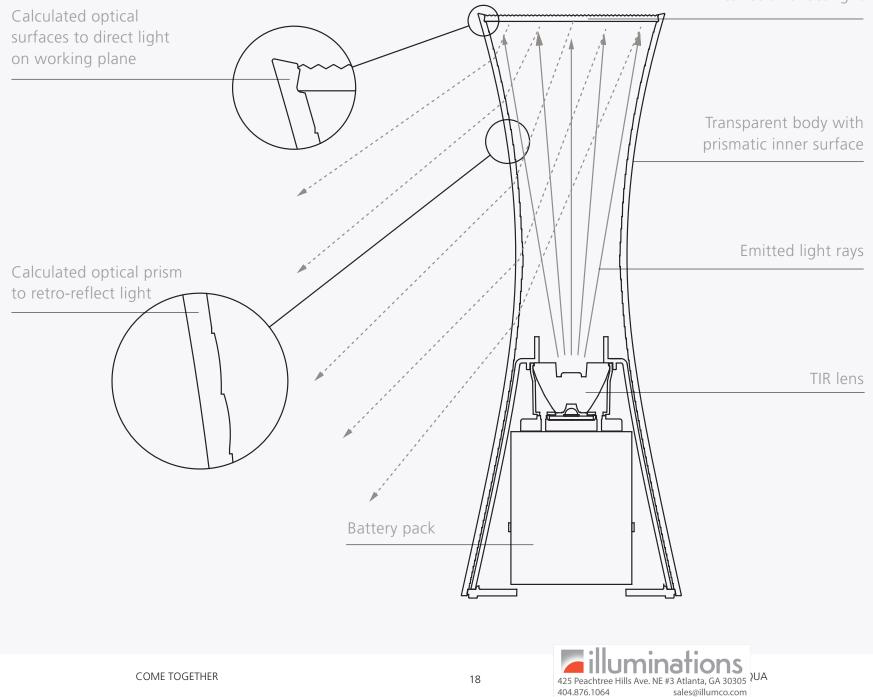

## EFFICIENT

The lamp delivers three different light sources with a very high-efficiency of 85%. The body is a transparent optical device with a gradient pattern that works as an "empty" pipe to carry and distribute light.