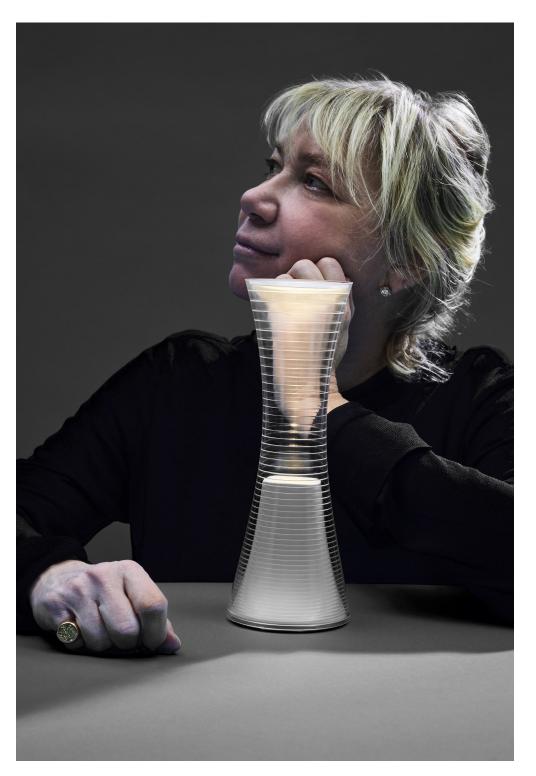

## REVOLUTION

In 1998, Artemide introduced the revolutionary Sui lamp, with 18 portable and rechargeable LEDs. Come Together brings together lightness, optical intelligence, and sophisticated design in a new, 2.0 revolution of portable, rechargeable, LED light.

## HUMAN LIGHT

Come Together is lightweight (1lb) and is shaped to fit perfectly in hand to accompany man through space and provide lighting on demand in any environment, indoor or outdoor.

425 Peachtree Hills Ave. NE #3 Atlanta, GA 30305 404.876.1064 sales@illumco.com

## SMART

A perfect light that operates for up to 16 hours without being connected to a main power source using a Li-On rechargeable battery and USB charging port.

## EFFICIENT

The lamp delivers three different light sources with a very high-efficiency of 85%. The body is a transparent optical device with a gradient pattern that works as an "empty" pipe to carry and distribute light.