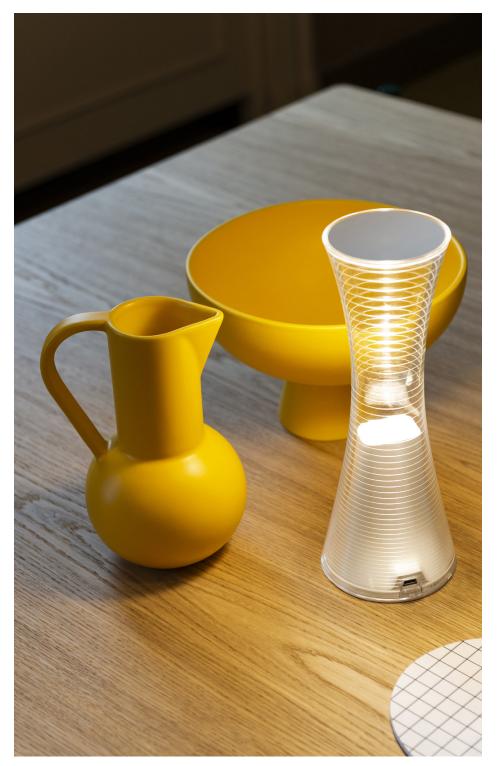

## REVOLUTION

In 1998, Artemide introduced the revolutionary Sui lamp, with 18 portable and rechargeable LEDs. Come Together brings together lightness, optical intelligence, and sophisticated design in a new, 2.0 revolution of portable, rechargeable, LED light.

## HUMAN LIGHT

Come Together is lightweight (1lb) and is shaped to fit perfectly in hand to accompany man through space and provide lighting on demand in any environment, indoor or outdoor.

425 Peachtree Hills Ave. NE #3 Atlanta, GA 30305 404.876.1064 sales@illumco.com

## EFFICIENT

The lamp delivers three different light sources with a very high-efficiency of 85%. The body is a transparent optical device with a gradient pattern that works as an "empty" pipe to carry and distribute light.