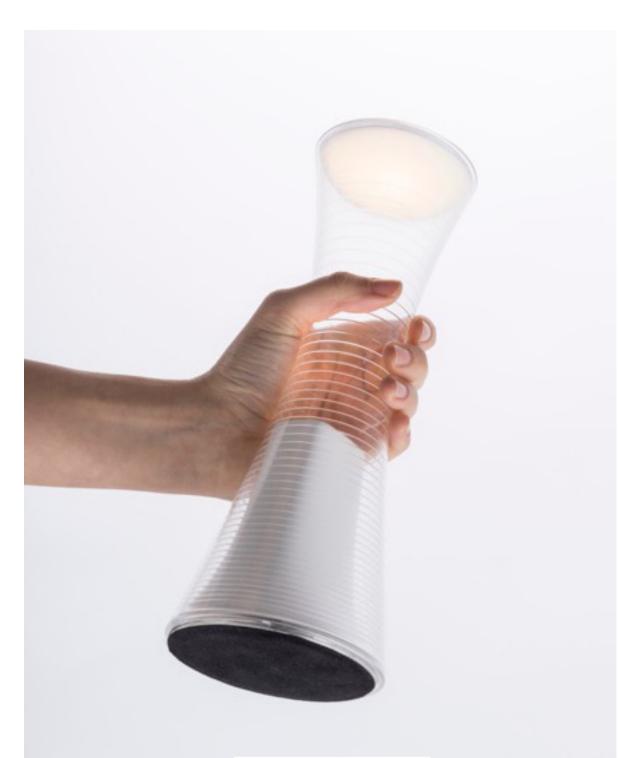

## HUMAN LIGHT

Come Together is lightweight (1lb) and is shaped to fit perfectly in hand to accompany man through space and provide lighting on demand in any environment, indoor or outdoor.

425 Peachtree Hills Ave. NE #3 Atlanta, GA 30305 404.876.1064 sales@illumco.com

## SMART

A perfect light that operates for up to 16 hours without being connected to a main power source using a Li-On rechargeable battery and USB charging port.

## EFFICIENT

The lamp delivers three different light sources with a very high-efficiency of 85%. The body is a transparent optical device with a gradient pattern that works as an "empty" pipe to carry and distribute light.