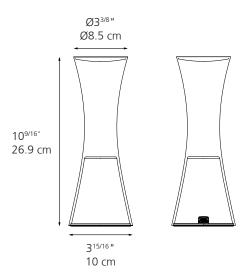

### Technical Data

| MATERIALS        |  | Transparent optical injection molded PMMA external shell, die-cast aluminum internal shell                                                                                                                                             |
|------------------|--|----------------------------------------------------------------------------------------------------------------------------------------------------------------------------------------------------------------------------------------|
| EMISSION         |  | Diffuser                                                                                                                                                                                                                               |
| LIGHT SOURCE     |  | 3W LED (integrated)                                                                                                                                                                                                                    |
| TOTAL POWER      |  | 3.6W                                                                                                                                                                                                                                   |
| ССТ              |  | 3000K                                                                                                                                                                                                                                  |
| CRI              |  | >80                                                                                                                                                                                                                                    |
| DIMMING FEATURE  |  | Dimmable (on body)                                                                                                                                                                                                                     |
| DELIVERED LUMENS |  | 360lm                                                                                                                                                                                                                                  |
| FINISH           |  | <ul> <li>Transparent external body,<br/>white-painted internal shell</li> <li>Transparent external body,<br/>polished copper-painted internal shell</li> <li>Transparent external body,<br/>aluminum-painted internal shell</li> </ul> |
| aillumi          |  | IP20<br>nations<br>NE #3 Atlanta, GA 30305<br>sales@illumco.com                                                                                                                                                                        |