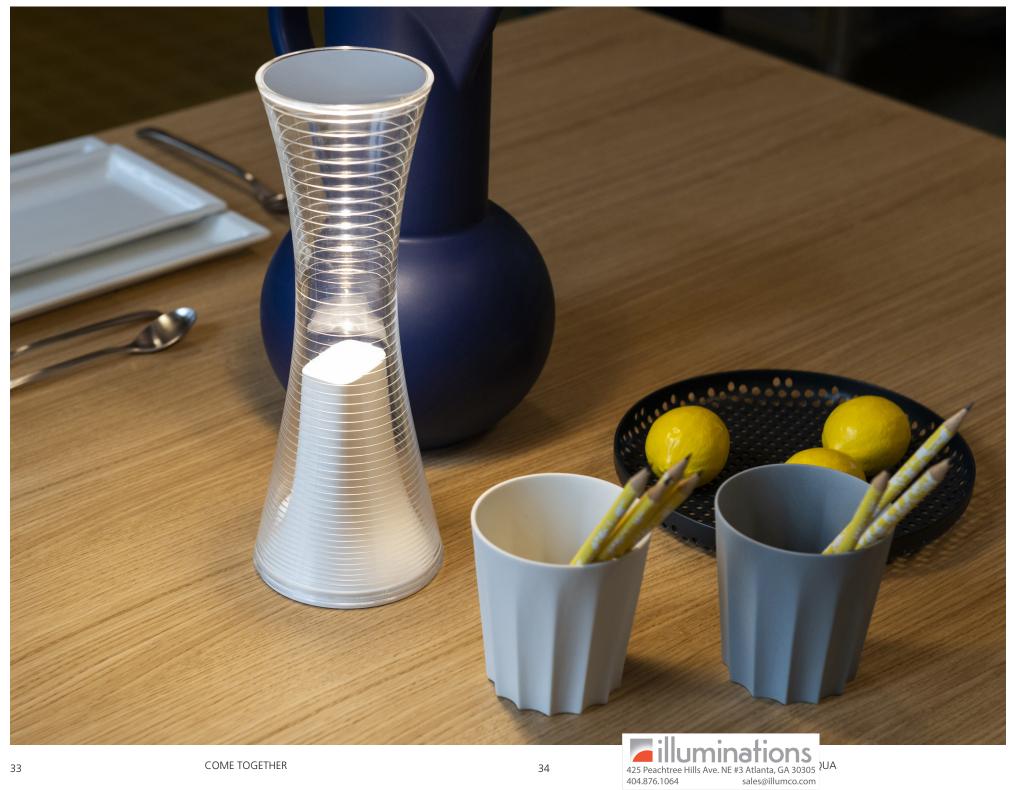

## REVOLUTION

In 1998, Artemide introduced the revolutionary Sui lamp, with 18 portable and rechargeable LEDs. Come Together brings together lightness, optical intelligence, and sophisticated design in a new, 2.0 revolution of portable, rechargeable, LED light.

## HUMAN LIGHT

Come Together is lightweight (1lb) and is shaped to fit perfectly in hand to accompany man through space and provide lighting on demand in any environment, indoor or outdoor.

425 Peachtree Hills Ave. NE #3 Atlanta, GA 30305 404.876.1064 sales@illumco.com

## EFFICIENT

The lamp delivers three different light sources with a very high-efficiency of 85%. The body is a transparent optical device with a gradient pattern that works as an "empty" pipe to carry and distribute light.