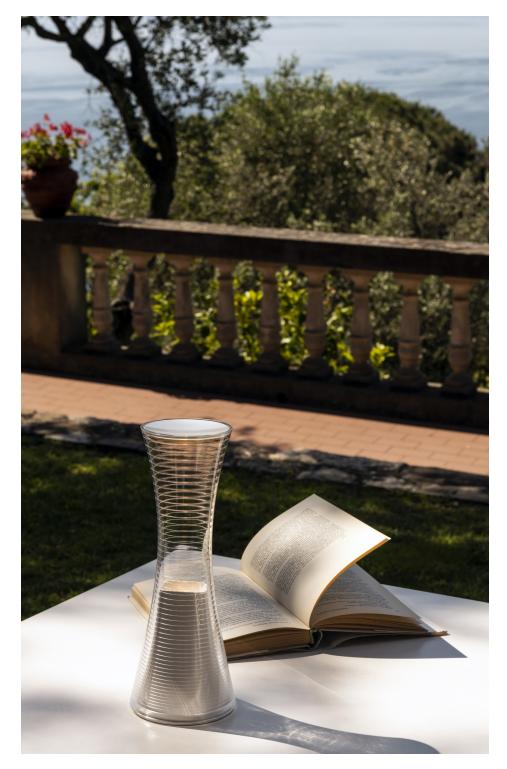

## HUMAN LIGHT

Come Together is lightweight (1lb) and is shaped to fit perfectly in hand to accompany man through space and provide lighting on demand in any environment, indoor or outdoor.

425 Peachtree Hills Ave. NE #3 Atlanta, GA 30305 404.876.1064 sales@illumco.com

## SMART

A perfect light that operates for up to 16 hours without being connected to a main power source using a Li-On rechargeable battery and USB charging port.