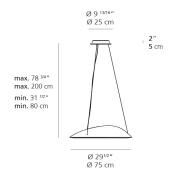

# **AMELUNA** OPTICS TRANSPARENT BODY **REFLECTIVE RING HEAT-SINK RING DIFFUSING RING** 404.876.1064 sales@illumco.com

# **ICON**

Ameluna combines beauty with intelligence. The lamp embodies Mercedes-Benz's design philosophy of sensual purity, characterized by the aesthetically complex interplay between pure forms, sensual surfaces, and high-tech intelligence.

Artemide and Mercedes-Benz are known for their high demand for design and the creation of iconic products. The two brands are united by the same values: design, innovation and quality.



# AMELUNA RGB

# **AMELUNA** suspension

**EMISSION** 

direct

LIGHT SOURCE

LED

46W 3000K >90 CRI

DIMMING FEATURE

dimmable 2-Wire

### DIMENSIONS



### FINISH

☐ transparent

CERTIFICATIONS

c.UL.us listed



## AMELUNA RGB suspension

**EMISSION** 

direct

LIGHT SOURCE

LED

48W 3000K >90 CRI

DIMMING FEATURE

dimmable 2-Wire

### DIMENSIONS



FINISH

transparent (body)
silver/grey (spot)

COLOR TEMPERATURE

RGB

**CERTIFICATIONS** 

c.UL.us listed