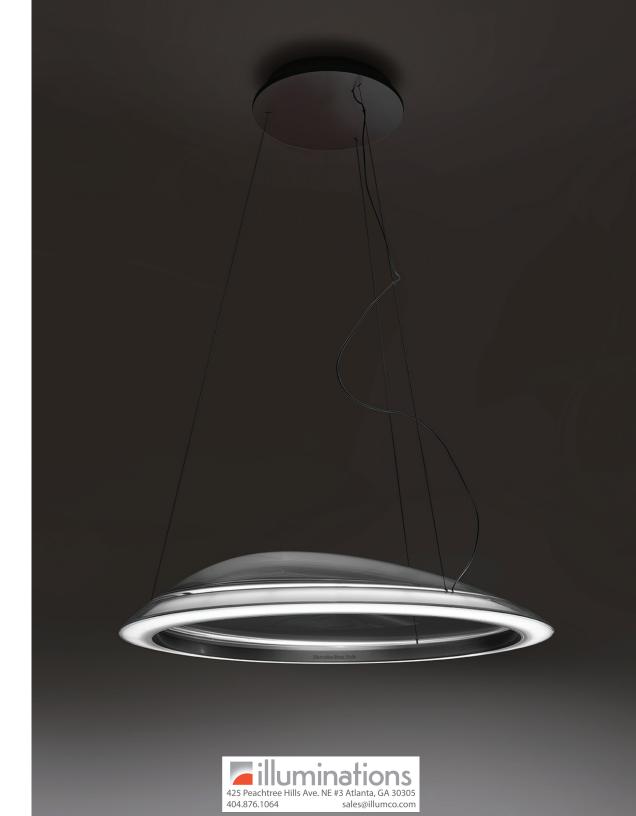

# **ICON**

Ameluna combines beauty with intelligence. The lamp embodies Mercedes-Benz's design philosophy of sensual purity, characterized by the aesthetically complex interplay between pure forms, sensual surfaces, and high-tech intelligence.

# **AMELUNA** suspension

**EMISSION** 

direct

LIGHT SOURCE

LED

46W 3000K >90 CRI

DIMMING FEATURE

dimmable 2-Wire