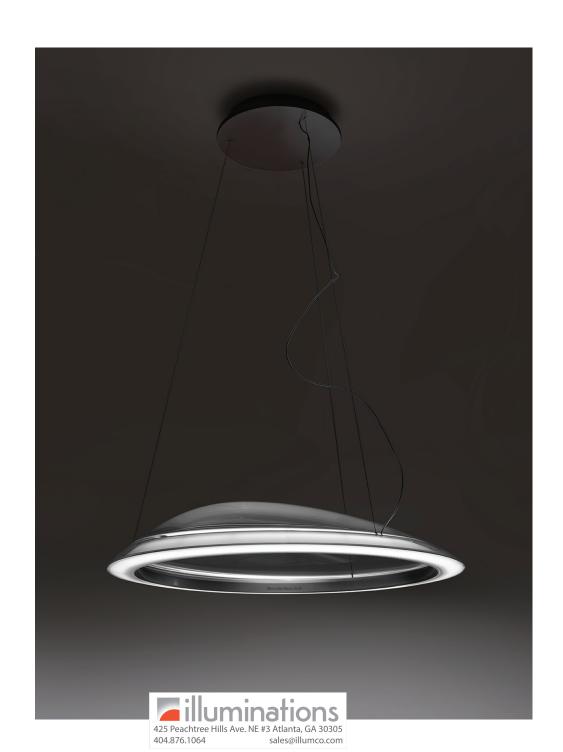

# **ICON**

Ameluna combines beauty with intelligence. The lamp embodies Mercedes-Benz's design philosophy of sensual purity, characterized by the aesthetically complex interplay between pure forms, sensual surfaces, and high-tech intelligence.

## AMELUNA RGB suspension

**EMISSION** 

direct

LIGHT SOURCE

LED

48W 3000K >90 CRI

DIMMING FEATURE

dimmable 2-Wire