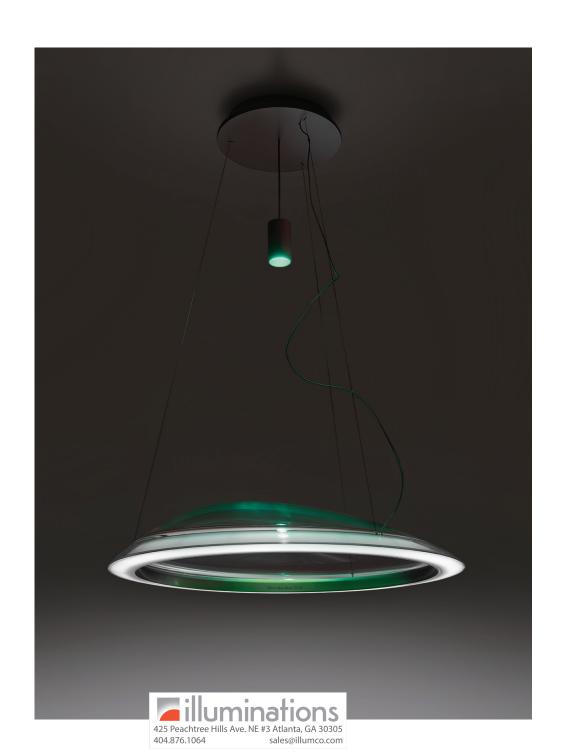

# AMELUNA RGB

## AMELUNA RGB suspension

**EMISSION** 

direct

LIGHT SOURCE

LED

48W 3000K >90 CRI

DIMMING FEATURE

dimmable 2-Wire

### DIMENSIONS

FINISH

transparent (body)
silver/grey (spot)

COLOR TEMPERATURE

RGB

**CERTIFICATIONS** 

c.UL.us listed