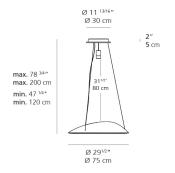

### DIMENSIONS

FINISH

transparent (body)
silver/grey (spot)

COLOR TEMPERATURE

RGB

**CERTIFICATIONS** 

c.UL.us listed