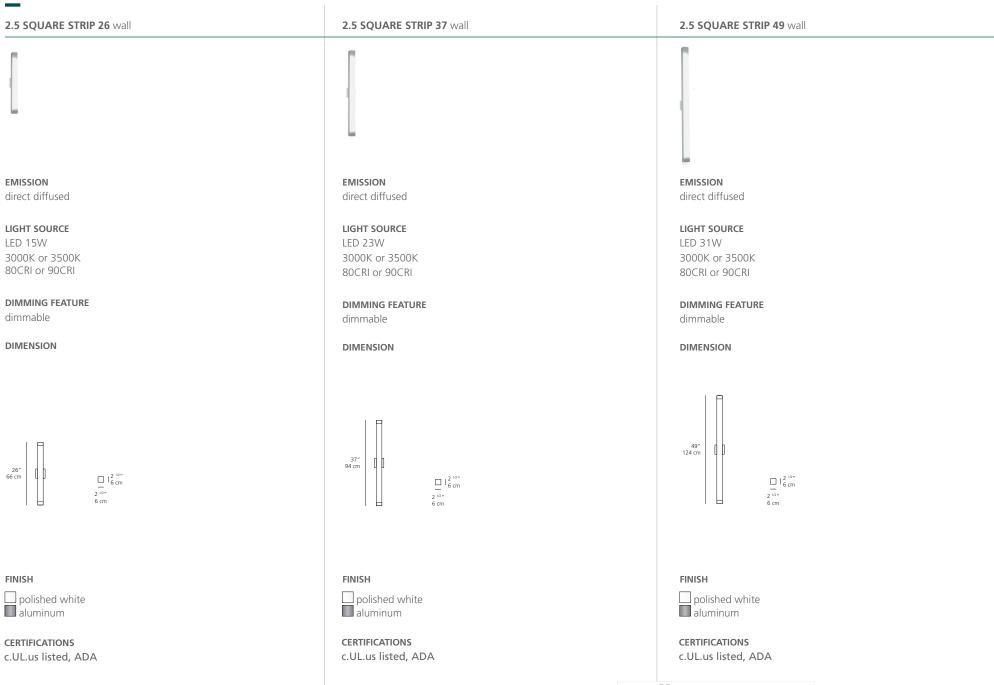

## **FUNCTIONALITY**

Available in three sizes in white powder coat or anodized aluminum finishes, the 2.5 Square Strip provide direct diffused linear lighting particularly suited for bathroom or mirror application. This wall mounted light fixture is also ADA compliant.