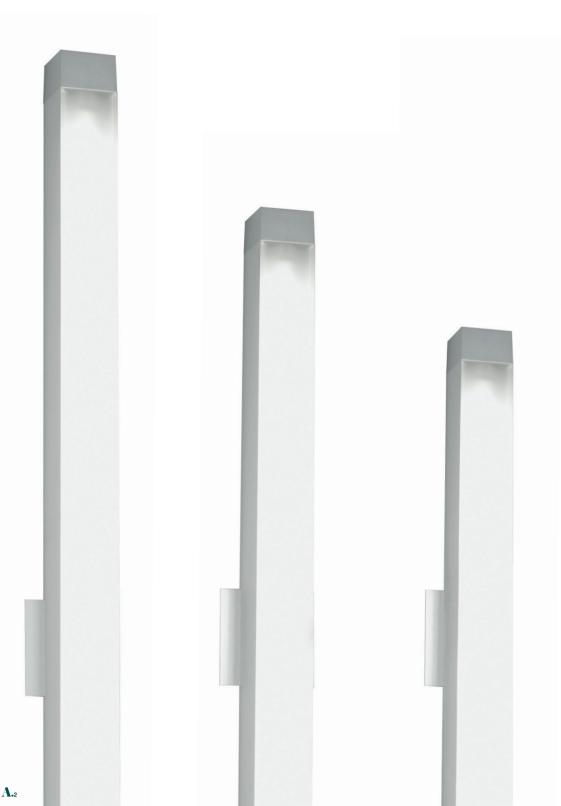

## **FUNCTIONALITY**

Available in three sizes in white powder coat or anodized aluminum finishes, the 2.5 Square Strip provide direct diffused linear lighting particularly suited for bathroom or mirror application. This wall mounted light fixture is also ADA compliant.