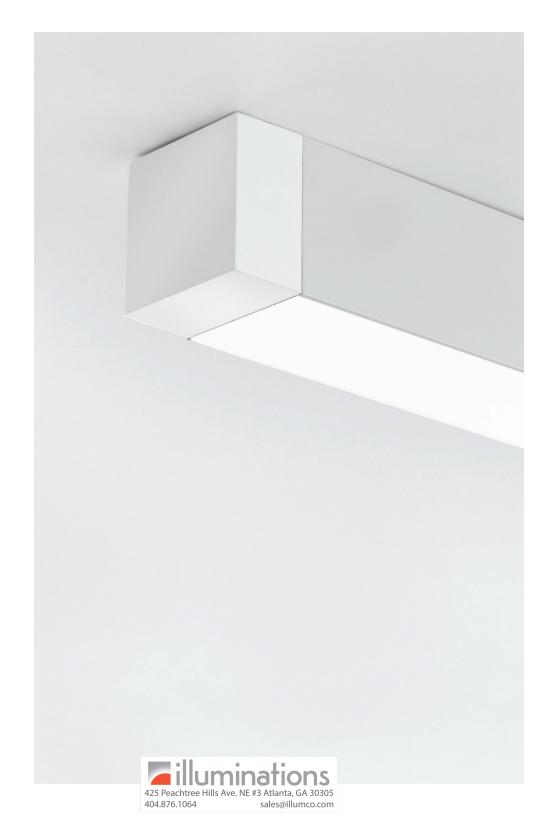

# **SIMPLICITY**

Composed of a frosted acrylic diffuser and an extruded aluminum body 2.5 Square Strip is simple in design with an industrial feel, being defined by its efficient functionality features.

## **FUNCTIONALITY**

Available in three sizes in white powder coat or anodized aluminum finishes, the 2.5 Square Strip provide direct diffused linear lighting particularly suited for bathroom or mirror application. This wall mounted light fixture is also ADA compliant.

### 2.5 SQUARE STRIP wall

404.876.1064

sales@illumco.com

For retail sales contact information, please visit www.artemide.net/store-locator

For contract sales contact information, please visit www.artemide.net/contract-sales