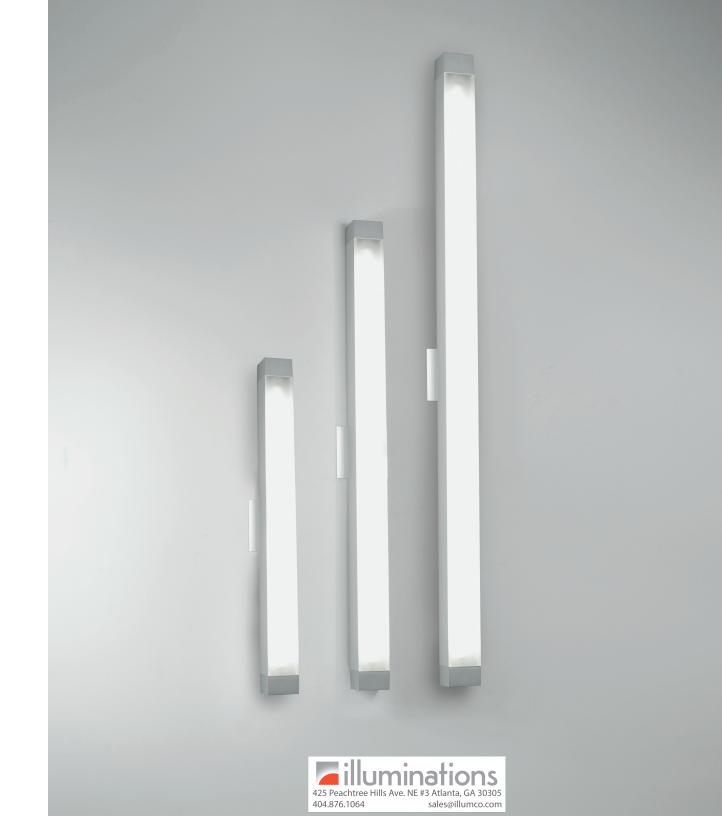

# **SIMPLICITY**

Composed of a frosted acrylic diffuser and an extruded aluminum body 2.5 Square Strip is simple in design with an industrial feel, being defined by its efficient functionality features.

## **FUNCTIONALITY**

Available in three sizes in white powder coat or anodized aluminum finishes, the 2.5 Square Strip provide direct diffused linear lighting particularly suited for bathroom or mirror application. This wall mounted light fixture is also ADA compliant.

### 2.5 SQUARE STRIP wall

404.876.1064

sales@illumco.com

For retail sales contact information, please visit www.artemide.net/store-locator

For contract sales contact information, please visit www.artemide.net/contract-sales