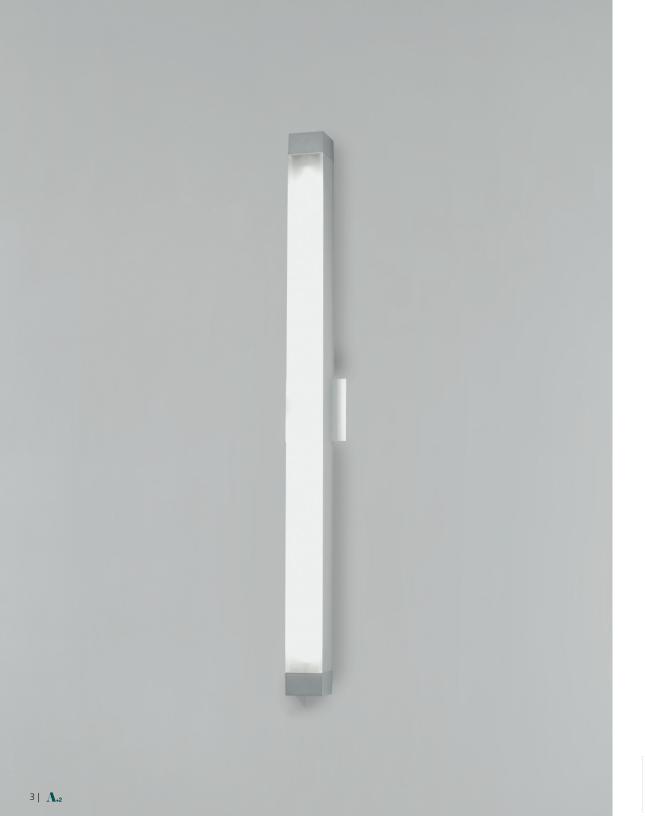

# **SIMPLICITY**

Composed of a frosted acrylic diffuser and an extruded aluminum body 2.5 Square Strip is simple in design with an industrial feel, being defined by its efficient functionality features.

## **FUNCTIONALITY**

Available in three sizes in white powder coat or anodized aluminum finishes, the 2.5 Square Strip provide direct diffused linear lighting particularly suited for bathroom or mirror application. This wall mounted light fixture is also ADA compliant.