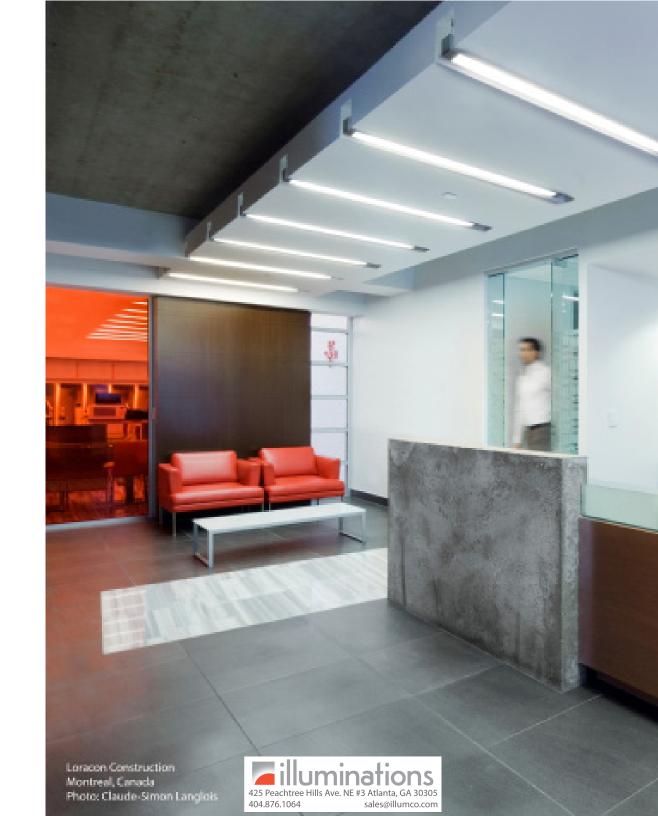

## **FUNCTIONALITY**

Available in three sizes in white powder coat or anodized aluminum finishes, the 2.5 Square Strip provide direct diffused linear lighting particularly suited for bathroom or mirror application. This wall mounted light fixture is also ADA compliant.