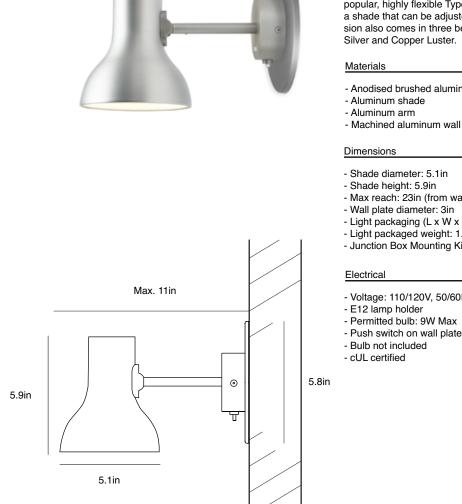

- Anodised brushed aluminum finish
- Aluminum shade
- Machined aluminum wall plate
- Shade diameter: 5.1in
- Shade height: 5.9in
- Max reach: 23in (from wall to shade)
- Wall plate diameter: 3in
- Light packaging (L x W x H): 6.7in x 5.7in x 9.8in
- Light packaged weight: 1.4lbs
- Junction Box Mounting Kit: Depth 0.3in, Diameter 5.8in
- Voltage: 110/120V, 50/60Hz
- Permitted bulb: 9W Max