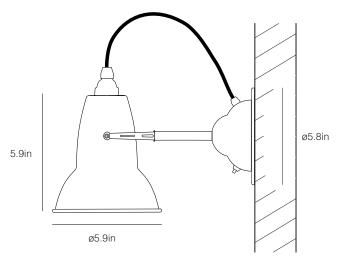

#### Dimensions

- Shade diameter: ø5.9in
- Shade height: 5.9in
- Max reach: 11.8in (from wall to shade)
- Wall plate diameter: ø2.9in - Light Packaging (L x W x H): 8.7in x 5.9in x 11.4in
- Light Packaged Weight: 0.91kg - Junction Box Mounting Kit: Depth 0.26in, Diameter ø5.8in