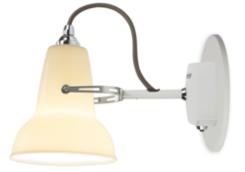

# Product

Wall Light - Pure White

## Description

This compact, directional wall light is easy to mount, easy to use (the die-cast aluminum sconce has an integrated switch) and with its glossy white bone china shade that turns translucent when the light is on, it looks beautiful too.

### Materials

- Gloss paint finish
- Bone china shade
- Chrome plated fittings
- Cast iron base with steel cover
- Steel profiled arm