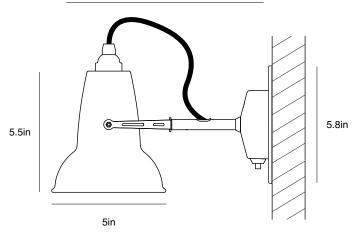

### Dimensions

- Shade diameter: 5in
- Shade height: 5.5in
- Max reach: 11in (from wall to shade)
- Lamp packaging (L x W x H): 10.6in x 9.3in x 6.4in
- Lamp packaged weight: 5.3lbs
- Junction Box Mounting Kit: Depth 0.26in, Diameter 5.8in