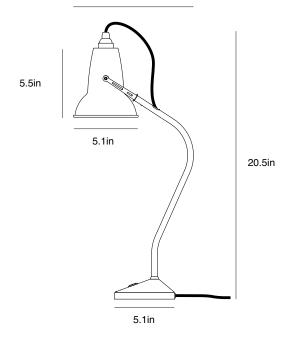

#### Dimensions

- Shade diameter: 5.1in
- Shade height: 5.5in
- Max reach: 7.9in (from base to shade)
- Base size: 5.1 x 5.1in
- Cable length: 70.9in
- Lamp packaging (L x W x H): 9in x 6.5in x 18.3in
- Lamp packaged weight: 5.3lbs