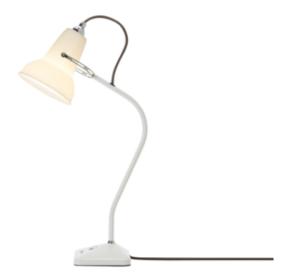

#### Product

Table Lamp - Pure White

#### Description

With its compact fixed arm form, ergonomic weighted base with integrated switch and flexible shade, this lamp is tailor-made for reading. The bone china shade, which turns translucent when the lamp is switched on, adds a delicate note making it a perfect fit for a bedside table.

#### Materials

- Gloss paint finish
- Bone china shade
- Chrome plated fittings
- Cast Iron base with steel cover
- Steel profiled arm