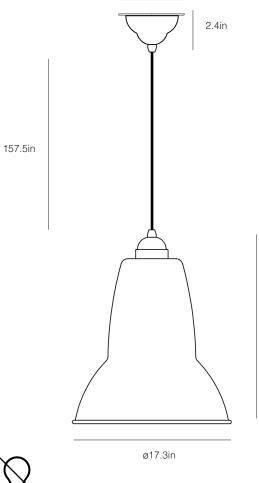

## Dimensions

- Shade diameter: 17.3in
- Shade height: 18.5in
- Cable length: 157.5in
- Junction box mounting kit: Depth 0.3in, Diameter 5.8in
- Lamp Packaging (L x W x H): 18.9in x 19.3in x 21.7in
- Lamp Packaged Weight: 8.42lbs