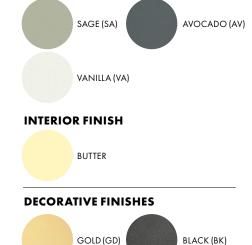

# STANDARD FINISHES

\*Decorative finish applied to exterior and interior of luminaire.

٦İr

sales@illumco.com

+ 425 Peachtree Hills Ave. NE #3 Atlanta, GA 30305

11

| SERIES | TYPE | UP  | FINISH         | <b>VOLTAGE IN</b> |
|--------|------|-----|----------------|-------------------|
| SPF    | F    | Δ Α | SA (SAGE)      | 120               |
|        |      | В   | AV (AVOCADO)   | 230               |
|        |      | С С | 🗌 VA (VANILLA) |                   |
|        |      | D   | GD (GOLD)      |                   |
|        |      |     | BK (BLACK)     |                   |