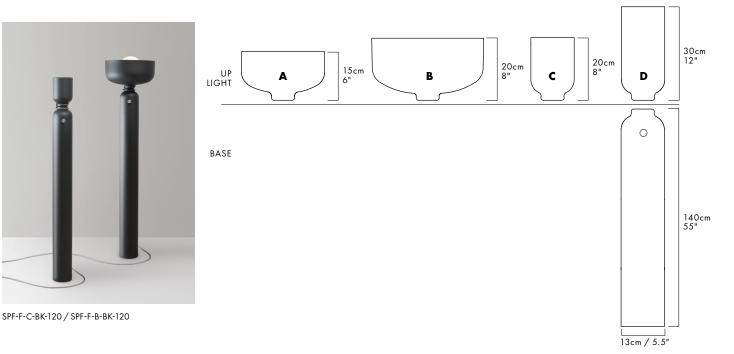

#### DESCRIPTION

Inspired by spotlights, the Spotlight Volumes series is based on four unique shade profiles which combine in various ways. While designed with a modern silhouette, the inspiration is based on a classic shape, giving a timeless air to the fixture.

# DIMENSIONS

**Combination Dependant** 

#### INCLUDED LAMP

- 2700K
- 1 x E26/27 15W

\*OPTIONAL 150MM/5" GLASS GLOBE - DOWN 'A' ONLY \*OPTIONAL 200MM/7" GLASS GLOBE - DOWN 'B' ONLY