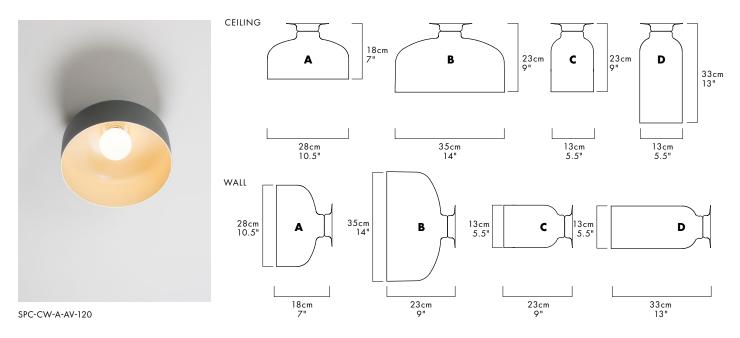

# SPOTLIGHT VOLUMES - CEILING/WALL

LUKAS PEET / 2013

### **DESCRIPTION**

Inspired by spotlights, the Spotlight Volumes series is based on four unique shade profiles which combine in various ways. While designed with a modern silhouette, the inspiration is based on a classic shape, giving a timeless air to the fixture.

## **DIMENSIONS**

**Combination Dependant** 