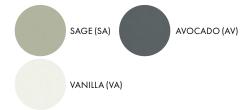

## **INTERIOR FINISH**

## **DECORATIVE FINISHES**

<sup>\*</sup>Decorative finish applied to exterior and interior of luminaire.

| SERIES | TYPE | DOWN          | FINISH                                                   | VOLTAGE IN     |
|--------|------|---------------|----------------------------------------------------------|----------------|
| SPC    | CW   | ☐ A B ☐ C ☐ D | SA (SAGE) AV (AVOCADO) VA (VANILLA) GD (GOLD) BK (BLACK) | ☐ 120<br>☐ 230 |