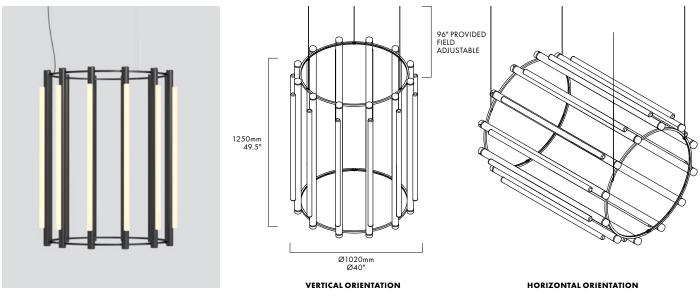

#### DESCRIPTION

By definition, the Pipeline Chandelier features a cylindrical arrangement of linear illuminated sections cinched by metal hoops. Its carousel like form proposes an unconventional lighting solution, one that radiates and spreads from its concentric structure.

#### DIMENSIONS

Ø1020 x 1250mm / Ø40" x 49.5"