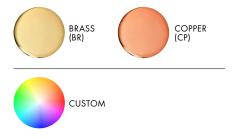

#### **DECORATIVE FINISHES**

+ 425 Peachtree Hills Ave. NE #3 Atlanta, GA 30305

sales@illumco.com

404.876.1064

| SERIES         | MODEL | TYPE | FINISH       | ССТ         | PS   | VOLTAGE IN                                                     |
|----------------|-------|------|--------------|-------------|------|----------------------------------------------------------------|
| PIP CHA-6      | CHA-6 | P    | BK (BLACK)   | 27 (2700K)* | ELV* | 120                                                            |
|                |       |      | WH (WHITE)   | ЗО (ЗОООК)  | 010  | 230                                                            |
|                |       |      | RA (BRUSHED) | 35 (3500K)  | DAL  | 277**                                                          |
|                |       |      |              | 41 (4100K*) |      |                                                                |
|                |       |      | BR (BRASS)   |             |      |                                                                |
|                |       |      |              |             |      |                                                                |
|                |       |      |              |             |      | *STANDARD STOCK FOR 120\<br>**ONLY AVAILABLE 0–10 POWER SUPPLY |
| MODIFIED: 06/1 | 10/20 |      |              |             |      | 🔰 🖬 illuminatio                                                |