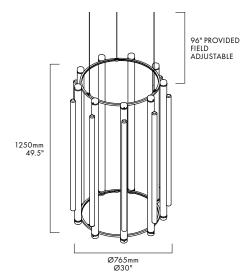

# PIPELINE CHANDELIER 5 - PENDANT

#### CAINE HEINTZMAN / 2019







VERTICAL ORIENTATION



HORIZONTAL ORIENTATION

#### **DESCRIPTION**

By definition, the Pipeline Chandelier features a cylindrical arrangement of linear illuminated sections cinched by metal hoops. Its carousel like form proposes an unconventional lighting solution, one that radiates and spreads from its concentric structure.

# **MATERIALS**

- Aluminum Body
- Cast Acrylic

## **MANUFACTURED**

Canada

## **DIMENSIONS**

Ø765 x 1250mm / Ø30" x 49.5"

#### **ELECTRICAL**

- 9 x 15W LED
- 47,000 hour Lifetime
- 90+ CRI
- Input Voltage 100–240V + 277V\*
   \*only available with 0–10 power supply
- Integral 24V DC power supply included
- Dimming Options: ELV, 0–10, Dali

# **COLOUR TEMPERATURE**

| 2700K | 3000K | 3500K | 4100K |
|-------|-------|-------|-------|
| WARM  |       |       |