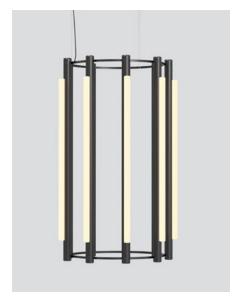

#### **DESCRIPTION**

By definition, the Pipeline Chandelier features a cylindrical arrangement of linear illuminated sections cinched by metal hoops. Its carousel like form proposes an unconventional lighting solution, one that radiates and spreads from its concentric structure.