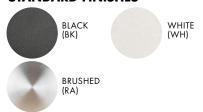

CRIPTION**

By definition, the Pipeline Chandelier features a cylindrical arrangement of linear illuminated sections cinched by metal hoops. Its carousel like form proposes an unconventional lighting solution, one that radiates and spreads from its concentric structure.

# **MATERIALS**

- Aluminum Body
- Cast Acrylic

## **MANUFACTURED**

Canada

## **DIMENSIONS**

Ø765 x 1250mm / Ø30" x 49.5"

#### **ELECTRICAL**

- 9 x 15W LED
- 47,000 hour Lifetime
- 90+ CRI
- Input Voltage 100–240V + 277V\*
   \*only available with 0–10 power supply
- Integral 24V DC power supply included
- Dimming Options: ELV, 0–10, Dali

# **COLOUR TEMPERATURE**

| 2700K | 3000K | 3500K | 4100K |
|-------|-------|-------|-------|
| WARM  |       |       | COOL  |

## **CERTIFICATIONS**



## **STANDARD FINISHES**



# **DECORATIVE FINISHES**





| SERIES | MODEL | TYPE | FINISH       | ССТ         | PS   | VOLTAGE IN |
|--------|-------|------|--------------|-------------|------|------------|
| PIP    | CHA-5 | Р    | BK (BLACK)   | 27 (2700K)* | ELV* | <u> </u>   |
|        |       |      | WH (WHITE)   | 30 (3000K)  | 010  | 230        |
|        |       |      | RA (BRUSHED) | 35 (3500K)  | DAL  | 277**      |
|        |       |      |              | 41 (4100K*) |      |            |
|        |       |      | BR (BRASS)   |             |      |            |
|        |       |      | CP (COPPER)  |             |      |            |

\*STANDARD STOCK FOR 120V
\*\*ONLY AVAILABLE 0-10 POWER SUPPLY





# PIPELINE CHANDELIER - PENDANT

5 **ONE-TIER** PIP-CHA-1 PIP-CHA-2 PIP-CHA-3 PIP-CHA-4 PIP-CHA-5