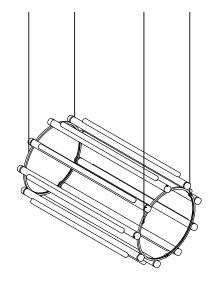

# PIPELINE CHANDELIER 5 - PENDANT

#### CAINE HEINTZMAN / 2019







VERTICAL ORIENTATION



HORIZONTAL ORIENTATION

#### **DESCRIPTION**

By definition, the Pipeline Chandelier features a cylindrical arrangement of linear illuminated sections cinched by metal hoops. Its carousel like form proposes an unconventional lighting solution, one that radiates and spreads from its concentric structure.

# **MATERIALS**

- Aluminum Body
- Cast Acrylic

## **MANUFACTURED**

Canada

## **DIMENSIONS**

Ø765 x 1250mm / Ø30" x 49.5"

#### **ELECTRICAL**

- 9 x 15W LED
- 47,000 hour Lifetime
- 90+ CRI
- Input Voltage 100–240V + 277V\*
   \*only available with 0–10 power supply
- Integral 24V DC power supply included
- Dimming Options: ELV, 0–10, Dali

# **COLOUR TEMPERATURE**

| 2700K | 3000K | 3500K | 4100K |
|-------|-------|-------|-------|
| WARM  |       |       | COOL  |

## **CERTIFICAT