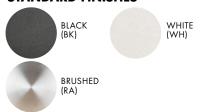

ine Chandelier features a cylindrical arrangement of linear illuminated sections cinched by metal hoops. Its carousel like form proposes an unconventional lighting solution, one that radiates and spreads from its concentric structure.

# **MATERIALS**

- Aluminum Body
- Cast Acrylic

## **MANUFACTURED**

Canada

## **DIMENSIONS**

Ø470 x 1250mm / Ø18.5" x 49.5"

#### **ELECTRICAL**

- 6 x 15W LED
- 47,000 hour Lifetime
- 90+ CRI
- Input Voltage 100–240V + 277V\*
   \*only available with 0–10 power supply
- Integral 24V DC power supply included
- Dimming Options: ELV, 0–10, Dali

# **COLOUR TEMPERATURE**

| 2700K | 3000K | 3500K | 4100K |
|-------|-------|-------|-------|
|       |       | 1     | 1     |
| WARM  |       |       | COOL  |

## **CERTIFICATIONS**



## **STANDARD FINISHES**



# **DECORATIVE FINISHES**





| SERIES | MODEL | TYPE | FINISH       | ССТ         | PS   | VOLTAGE IN |
|--------|-------|------|--------------|-------------|------|------------|
| PIP    | CHA-4 | Р    | BK (BLACK)   | 27 (2700K)* | ELV* | <u> </u>   |
|        |       |      | WH (WHITE)   | 30 (3000K)  | 010  | 230        |
|        |       |      | RA (BRUSHED) | 35 (3500K)  | DAL  | 277**      |
|        |       |      |              | 41 (4100K*) |      |            |
|        |       |      | BR (BRASS)   |             |      |            |
|        |       |      | CP (COPPER)  |             |      |            |

\*STANDARD STOCK FOR 120V
\*\*ONLY AVAILABLE 0-10 POWER SUPPLY





# PIPELINE CHANDELIER - PENDANT

5 **ONE-TIER** PIP-CHA-1 PIP-CHA-2 PIP-CHA-3 PIP-CHA-4 PIP-CHA-5