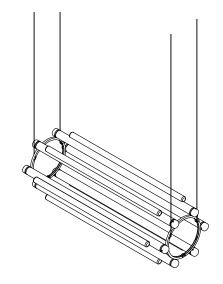

# PIPELINE CHANDELIER 4 - PENDANT

#### CAINE HEINTZMAN / 2019







VERTICAL ORIENTATION



HORIZONTAL ORIENTATION

#### **DESCRIPTION**

By definition, the Pipeline Chandelier features a cylindrical arrangement of linear illuminated sections cinched by metal hoops. Its carousel like form proposes an unconventional lighting solution, one that radiates and spreads from its concentric structure.

# **MATERIALS**

- Aluminum Body
- Cast Acrylic

## **MANUFACTURED**

Canada

## **DIMENSIONS**

Ø470 x 1250mm / Ø18.5" x 49.5"

#### **ELECTRICAL**

- 6 x 15W LED
- 47,000 hour Lifetime
- 90+ CRI
- Input Voltage 100–240V + 277V\*
   \*only available with 0–10 power supply
- Integral 24V DC power supply included
- Dimming Options: ELV, 0–10, Dali

# **COLOUR TEMPERATURE**

| 2700K | 3000K | 3500K | 4100K |
|-------|-------|-------|-------|
|       |       | 1     | 1     |
| WARM  |