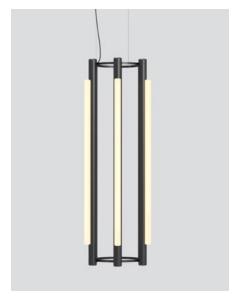

#### **DESCRIPTION**

By definition, the Pipeline Chandelier features a cylindrical arrangement of linear illuminated sections cinched by metal hoops. Its carousel like form proposes an unconventional lighting solution, one that radiates and spreads from its concentric structure.