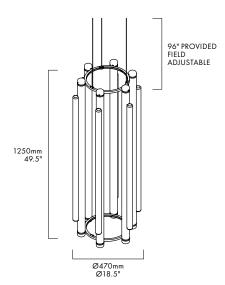

# PIPELINE CHANDELIER 4 - PENDANT

#### CAINE HEINTZMAN / 2019







VERTICAL ORIENTATION



HORIZONTAL ORIENTATION

#### **DESCRIPTION**

By definition, the Pipeline Chandelier features a cylindrical arrangement of linear illuminated sections cinched by metal hoops. Its carousel like form proposes an unconventional lighting solution, one that radiates and spreads from its concentric structure.

# **MATERIALS**

- Aluminum Body
- Cast Acrylic

## **MANUFACTURED**

Canada

## **DIMENSIONS**

Ø470 x 1250mm / Ø18.5" x 49.5"

#### **ELECTRICAL**

- 6 x 15W LED
- 47,000 hour Lifetime
- 90+ CRI
- Input Voltage 100–240V + 277V\*
   \*only available with 0–10 power supply
- Integral 24V DC power supply included
- Dimming Options: ELV, 0–10, Dali

# **COLOUR TEMPERATURE**

| 2700K | 3000K | 3500K | 4100K |
|-------|-------|-------|-------|
|       |       | 1