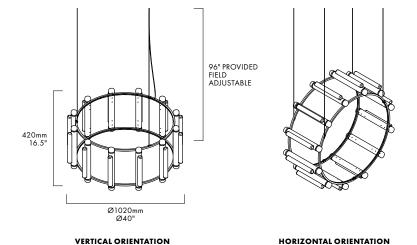

## PIPELINE CHANDELIER 3 – PENDANT

#### CAINE HEINTZMAN / 2019







#### **DESCRIPTION**

By definition, the Pipeline Chandelier features a cylindrical arrangement of linear illuminated sections cinched by metal hoops. Its carousel like form proposes an unconventional lighting solution, one that radiates and spreads from its concentric structure.

## **MATERIALS**

- Aluminum Body
- Cast Acrylic

## **MANUFACTURED**

Canada

## **DIMENSIONS**

Ø1020 x 420mm / Ø40" x 16.5"

#### **ELECTRICAL**

- 12 x 5W LED
- 47.000 hour Lifetime
- 90+ CRI
- Input Voltage 100–240V + 277V\*
   \*only available with 0–10 power supply
- Integral 24V DC power supply included
- Dimming Options: ELV, 0-10, Dali

## **COLOUR TEMPERATURE**

| 2700K | 3000K | 3500K | 4100K |
|-------|-------|-------|-------|
| WARM  |       |       | COOL  |

### **CERTIFICATIONS**



#### **STAN