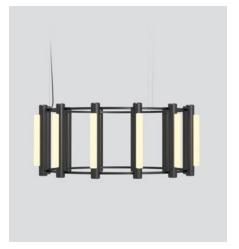

#### **DESCRIPTION**

By definition, the Pipeline Chandelier features a cylindrical arrangement of linear illuminated sections cinched by metal hoops. Its carousel like form proposes an unconventional lighting solution, one that radiates and spreads from its concentric structure.

## **DIMENSIONS**

Ø1020 x 420mm / Ø40" x 16.5"