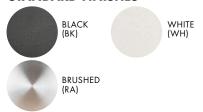

#### **STANDARD FINISHES**

## **DECORATIVE FINISHES**

| SERIES | MODEL | TYPE | FINISH       | ССТ         | PS   | VOLTAGE IN |
|--------|-------|------|--------------|-------------|------|------------|
| PIP    | CHA-3 | P    | BK (BLACK)   | 27 (2700K)* | ELV* | <u> </u>   |
|        |       |      | WH (WHITE)   | 30 (3000K)  | 010  | <u>230</u> |
|        |       |      | RA (BRUSHED) | 35 (3500K)  | DAL  | 277**      |
|        |       |      |              | 41 (4100K*) |      |            |
|        |       |      | BR (BRASS)   |             |      |            |
|        |       |      | CP (COPPER)  |             |      |            |