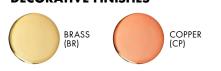

## **DECORATIVE FINISHES**

| SERIES | MODEL | TYPE | FINISH       | ССТ         | PS   | VOLTAGE IN |
|--------|-------|------|--------------|-------------|------|------------|
| PIP    | CHA-3 | P    | BK (BLACK)   | 27 (2700K)* | ELV* | <u> </u>   |
|        |       |      | WH (WHITE)   | 30 (3000K)  | 010  | <u>230</u> |
|        |       |      | RA (BRUSHED) | 35 (3500K)  | DAL  | 277**      |
|        |       |      |              | 41 (4100K*) |      |            |
|        |       |      | BR (BRASS)   |             |      |            |
|        |       |      | CP (COPPER)  |             |      |            |