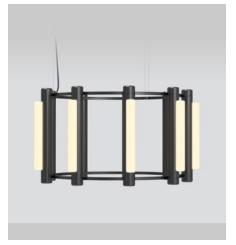

#### **DESCRIPTION**

By definition, the Pipeline Chandelier features a cylindrical arrangement of linear illuminated sections cinched by metal hoops. Its carousel like form proposes an unconventional lighting solution, one that radiates and spreads from its concentric structure.