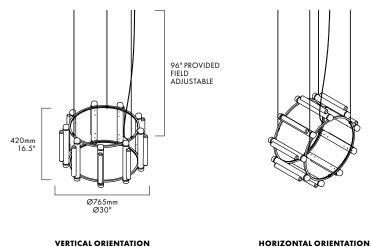

## PIPELINE CHANDELIER 2 – PENDANT

#### CAINE HEINTZMAN / 2019







#### HORIZONTAL ORIENTATION

#### **DESCRIPTION**

By definition, the Pipeline Chandelier features a cylindrical arrangement of linear illuminated sections cinched by metal hoops. Its carousel like form proposes an unconventional lighting solution, one that radiates and spreads from its concentric structure.

### **MATERIALS**

- Aluminum Body
- Cast Acrylic

## **MANUFACTURED**

Canada

## **DIMENSIONS**

Ø 765 x 420mm / Ø30" x 16.5"

#### **ELECTRICAL**

- 9 x 5W LED
- 47.000 hour Lifetime
- 90+ CRI
- Input Voltage 100-240V + 277V\* \*only available with 0–10 power supply
- Integral 24V DC power supply included
- Dimming Options: ELV, 0-10, Dali

## **COLOUR TEMPERATURE**

| 2700K | 3000K | 3500K | 4100K |
|-------|-------|-------|-------|
| WARM  |       |       | COOL  |

## **CERTIF