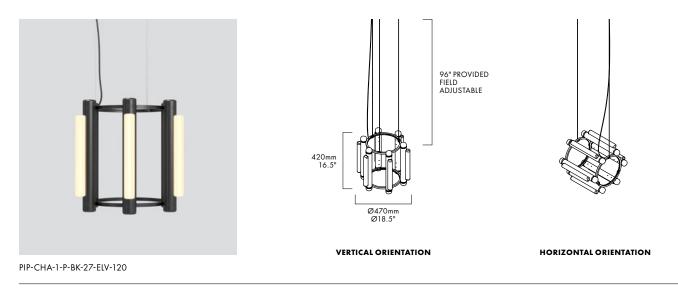

#### DESCRIPTION

By definition, the Pipeline Chandelier features a cylindrical arrangement of linear illuminated sections cinched by metal hoops. Its carousel like form proposes an unconventional lighting solution, one that radiates and spreads from its concentric structure.

#### DIMENSIONS

Ø470 x 420mm / Ø18.5 x 16.5"