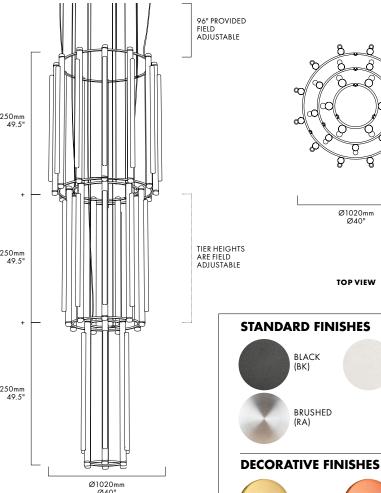

#### **DIMENSIONS**

Ø1020 x 3750mm / Ø40" x 148.5"

# 1250mm 49.5" 1250mm 49.5" 1250mm 49.5" Ø1020mm Ø40" SIDE VIEW

#### **CERTIFICATIONS**

| SERIES | MODEL  | TYPE | FINISH       | ССТ         | PS   | VOLTAGE IN |
|--------|--------|------|--------------|-------------|------|------------|
| PIP    | CHA-12 | Р    | BK (BLACK)   | 27 (2700K)* | ELV* | <u> </u>   |
|        |        |      | WH (WHITE)   | 30 (3000K)  | 010  | <u>230</u> |
|        |        |      | RA (BRUSHED) | 35 (3500K)  | DAL  | 277**      |
|        |        |      |              | 41 (4100K*) |      |            |
|        |        |      | BR (BRASS)   |             |      |            |
|        |        |      | CP (COPPER)  |             |      |            |