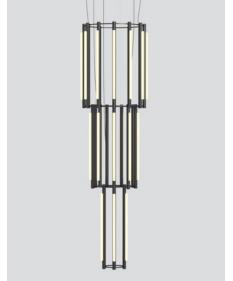

## PIPELINE CHANDELIER 12 - PENDANT

#### **DESCRIPTION**

By definition, the Pipeline Chandelier features a cylindrical arrangement of linear illuminated sections cinched by metal hoops. Its carousel like form proposes an unconventional lighting solution, one that radiates and spreads from its concentric structure.

#### **DIMENSIONS**

Ø1020 x 3750mm / Ø40" x 148.5"