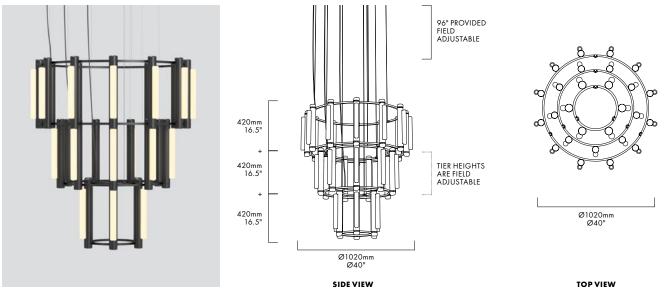

#### DESCRIPTION

By definition, the Pipeline Chandelier features a cylindrical arrangement of linear illuminated sections cinched by metal hoops. Its carousel like form proposes an unconventional lighting solution, one that radiates and spreads from its concentric structure.

#### DIMENSIONS

Ø1020 x 1260mm / Ø40" x 49.5"

#### **ELECTRICAL**

- 27 x 5W LED \_
- 47,000 hour Lifetime \_
- 90+ CRI
- Input Voltage 100-240V + 277V\* \*only available with 0–10 power supply
- Integral 24V DC power supply included Dimming Options: ELV, 0-10, Dali \_
- **COLOUR TEMPERATURE**