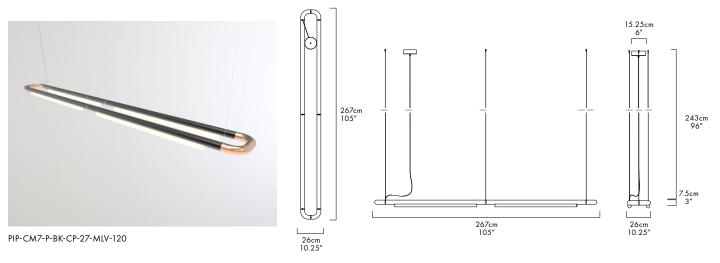

# PIPELINE CM7 – PENDANT

#### DESCRIPTION

The Pipeline series begins with a linear LED light, elegant in its simplicity; however what sets it apart is the ability to expand the scale of the fixture by multiplying the modular pendant, creating an infinite range of tailored lights.

#### DIMENSIONS

267 x 26 x 7.5cm / 105" x 10.25" x 3"