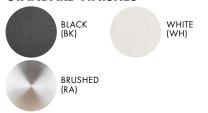

-WH-27-MLV-120

#### **DESCRIPTION**

The Pipeline series begins with a linear LED light, elegant in its simplicity; however what sets it apart is the ability to expand the scale of the fixture by multiplying the modular pendant, creating an infinite range of tailored lights.

### **MATERIALS**

- Aluminum Body
- Cast Acrylic

# **MANUFACTURED**

Canada

## **DIMENSIONS**

 $606.6 \times 7.5 \times 5 \text{cm} / 238.8" \times 3" \times 2"$ 

### **ELECTRICAL**

- 75W LED
- 47,000 hour Lifetime
- 90+ CRI
- Input Voltage 100-240V + 277V
- Integral 24V DC power supply included
- Dimming Options: MLV, 0-10, Dali

#### **COLOUR TEMPERATURE**

| 2700K | 3000K | 3500K | 4100K |
|-------|-------|-------|-------|
| WARM  |       |       | COOL  |

## **CERTIFICATIONS**



## **STANDARD FINISHES**



# **DECORATIVE FINISHES**



| SERIES    | SIZE  | TYPE | <b>BODY FINISH</b> | END CAP/JOINER | ССТ         | PS     | VOLTAGE IN |
|-----------|-------|------|--------------------|----------------|-------------|--------|------------|
| PIP 125.5 | 125.5 | P    | BK (BLACK)         | BK (BLACK)     | 27 (2700K)* | ☐ MLV* | <u> </u>   |
|           |       |      | WH (WHITE)         | WH (WHITE)     | 30 (3000K)  | 010    | 230        |
|           |       |      | RA (BRUSHED)       | BR (BRASS)     | 35 (3500K)  | DAL    | 277        |
|           |       |      |                    | CP (COPPER)    | 41 (4100K*) |        |            |
|           |       |      | BR (BRASS)         |                |             |        |            |
|           |       |      | CP (COPPER)