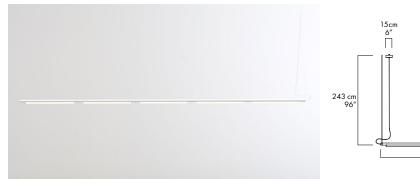

## **DIMENSIONS**

 $606.6 \times 7.5 \times 5 \text{cm} / 238.8" \times 3" \times 2"$ 