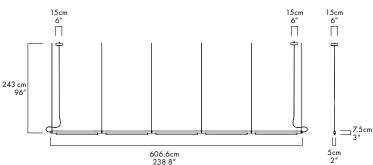

## **DIMENSIONS**

 $606.6 \times 7.5 \times 5 \text{cm} / 238.8" \times 3" \times 2"$ 