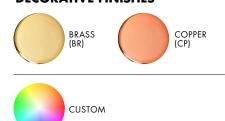

# **DECORATIVE FINISHES**

| SERIES    | SIZE  | TYPE | <b>BODY FINISH</b> | END CAP/JOINER | ССТ         | PS     | VOLTAGE IN |
|-----------|-------|------|--------------------|----------------|-------------|--------|------------|
| PIP 125.5 | 125.5 | P    | BK (BLACK)         | BK (BLACK)     | 27 (2700K)* | ☐ MLV* | <u> </u>   |
|           |       |      | WH (WHITE)         | WH (WHITE)     | 30 (3000K)  | 010    | 230        |
|           |       |      | RA (BRUSHED)       | BR (BRASS)     | 35 (3500K)  | DAL    | 277        |
|           |       |      |                    | CP (COPPER)    | 41 (4100K*) |        |            |
|           |       |      | BR (BRASS)         |                |             |        |            |
|           |       |      | CP (COPPER)        |                |             |        |            |