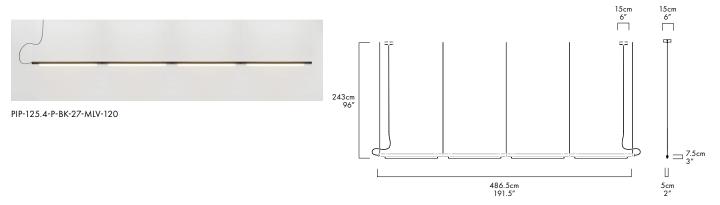

#### **DESCRIPTION**

The Pipeline series begins with a linear LED light, elegant in its simplicity; however what sets it apart is the ability to expand the scale of the fixture by multiplying the modular pendant, creating an infinite range of tailored lights.

## **DIMENSIONS**

 $486.5 \times 7.5 \times 5$ cm / 191.5"  $\times 3$ "  $\times 2$ "