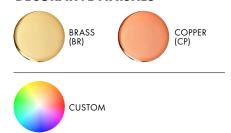

## **DECORATIVE FINISHES**

| SERIES | SIZE  | TYPE         | BODY FINISH | END CAP/JOINER | ССТ         | PS     | VOLTAGE IN |
|--------|-------|--------------|-------------|----------------|-------------|--------|------------|
| PIP    | 125.4 | Р            | BK (BLACK)  | BK (BLACK)     | 27 (2700K)* | ☐ MLV* | <u> </u>   |
|        |       |              | WH (WHITE)  | WH (WHITE)     | 30 (3000K)  | O10    | 230        |
|        |       | RA (BRUSHED) | BR (BRASS)  | 35 (3500K)     | DAL         | 277    |            |
|        |       |              |             | CP (COPPER)    | 41 (4100K*) |        |            |
|        |       |              | BR (BRASS)  |                |             |        |            |
|        |       |              | CP (COPPER) |                |             |        |            |