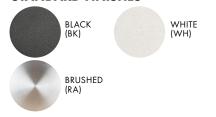

2013



#### **DESCRIPTION**

The Pipeline series begins with a linear LED light, elegant in its simplicity; however what sets it apart is the ability to expand the scale of the fixture by multiplying the modular pendant, creating an infinite range of tailored lights.

#### **MATERIALS**

- Aluminum Body
- Cast Acrylic

## **MANUFACTURED**

Canada

## **DIMENSIONS**

 $486.5 \times 7.5 \times 5$ cm / 191.5"  $\times 3$ "  $\times 2$ "

#### **ELECTRICAL**

- 60W LED
- 47,000 hour Lifetime
- 90+ CRI
- Input Voltage 100-240V + 277V
- Integral 24V DC power supply included
- Dimming Options: MLV, 0-10, Dali

#### **COLOUR TEMPERATURE**

| 2700K | 3000K | 3500K | 4100K |
|-------|-------|-------|-------|
| WARM  |       |       | COOL  |

## **CERTIFICATIONS**





#### **STANDARD FINISHES**



## **DECORATIVE FINISHES**



| SERIES | SIZE  | TYPE         | BODY FINISH | END CAP/JOINER | ССТ         | PS     | VOLTAGE IN |
|--------|-------|--------------|-------------|----------------|-------------|--------|------------|
| PIP    | 125.4 | Р            | BK (BLACK)  | BK (BLACK)     | 27 (2700K)* | ☐ MLV* | <u> </u>   |
|        |       |              | WH (WHITE)  | WH (WHITE)     | 30 (3000K)  | O10    | 230        |
|        |       | RA (BRUSHED) | BR (BRASS)  | 35 (3500K)     | DAL         | 277    |            |
|        |       |              |             | CP (COPPER)    | 41 (4100K*) |        |            |
|        |       |              | BR (BRASS)  |                |             |        |            |
|        |       |              | CP (COPPER) |