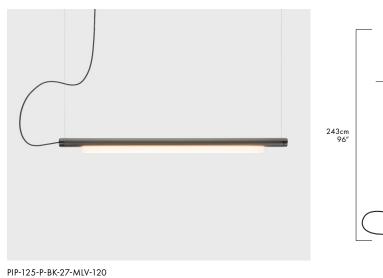

# PIPELINE 125 - PENDANT

## **DESCRIPTION**

The Pipeline series begins with a linear LED light, elegant in its simplicity; however what sets it apart is the ability to expand the scale of the fixture by multiplying the modular pendant, creating an infinite range of tailored lights.

## **DIMENSIONS**

125 x 7.5 x 5cm / 49.5" x 3" x 2"