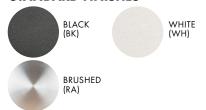

PIPELINE 125 - PENDANT

#### CAINE HEINTZMAN / 2013





## **DESCRIPTION**

The Pipeline series begins with a linear LED light, elegant in its simplicity; however what sets it apart is the ability to expand the scale of the fixture by multiplying the modular pendant, creating an infinite range of tailored lights.

# **MATERIALS**

- Aluminum Body
- Cast Acrylic

# **MANUFACTURED**

Canada

## **DIMENSIONS**

125 x 7.5 x 5cm / 49.5" x 3" x 2"

#### **ELECTRICAL**

- 15W LED
- 47,000 hour Lifetime
- 90+ CRI
- Input Voltage 100-240V + 277V
- Integral 24V DC power supply included
- Dimming Options: MLV, 0-10, Dali

# **COLOUR TEMPERATURE**

| 2700K | 3000K | 3500K | 4100K |
|-------|-------|-------|-------|
| WARM  |       |       | COOL  |

## **CERTIFICATIONS**



# **STANDARD FINISHES**



# **DECORATIVE FINISHES**





| SERIES | SIZE | TYPE | BODY FINISH  | END CAP/JOINER | ССТ         | PS     | VOLTAGE IN |
|--------|------|------|--------------|----------------|-------------|--------|------------|
| PIP    | 125  | Р    | BK (BLACK)   | BK (BLACK)     | 27 (2700K)* | ☐ MLV* | <u> </u>   |
|        |      |      | WH (WHITE)   | WH (WHITE)     | 30 (3000K)  | 010    | 230        |
|        |      |      | RA (BRUSHED) | BR (BRASS)     | 35 (3500K)  | DAL    | 277        |
|        |      |      |              | CP (COPPER)    | 41 (4100K*) |        |            |
|        |      |      | BR (BRASS)   |                |             |        |            |
|        |      |      | CP (COPPER)  |                |             |        |            |

\*STANDARD STOCK FOR 1