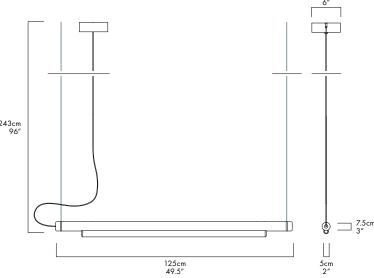

# PIPELINE 125 - PENDANT

#### CAINE HEINTZMAN / 2013





## **DESCRIPTION**

The Pipeline series begins with a linear LED light, elegant in its simplicity; however what sets it apart is the ability to expand the scale of the fixture by multiplying the modular pendant, creating an infinite range of tailored lights.

# **MATERIALS**

- Aluminum Body
- Cast Acrylic

# **MANUFACTURED**

Canada

## **DIMENSIONS**

125 x 7.5 x 5cm / 49.5" x 3" x 2"

#### **ELECTRICAL**

- 15W LED
- 47,000 hour Lifetime
- 90+ CRI
- Input Voltage 100-240V + 277V
- Integral 24V DC power supply included
- Dimming Options: MLV, 0-10, Dali

# **COLOUR TEMPERATURE**

| 2700K | 3000K | 3500K | 4100K |
|-------|-------|-------|-------|
| WARM  |       |       | COOL  |

## **CERTIFICATIONS**



# **STANDARD FINISHES**



# **DECORATIVE FINISHES**





| SERIES | SIZE | TYPE