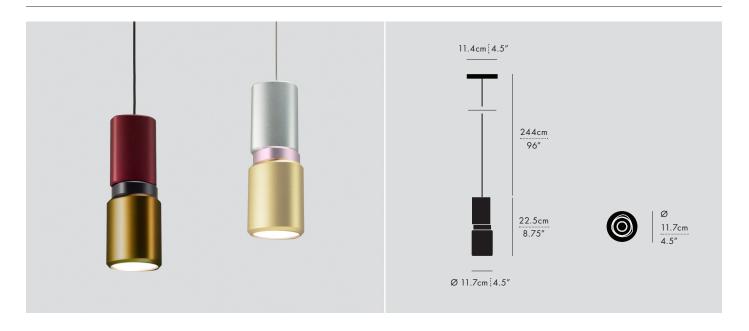

#### **DESCRIPTION**

The Lobe celebrates the poetry of mechanics, articulating the rotational difference of three irregular, ovular-shaped cylinders. As the cylinders are stacked and offset from one another, they each appear to convey angular momentum arriving at a halt; the resulting composition in each fixture is ever-changing when viewed from different perspectives.

#### **DIMENSIONS**

- Luminaire: Ø 11.7 x 22.5cm/
   Ø 4.5" x 8.75"
- Adjustable drop length: 244cm/96"
- \* CUSTOM LENGTH AVAILABLE