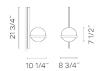

Diffuser

Blown-glass diffuser

Materials

Profile: Aluminum Diffuser: Blown-glass Ring: Aluminum Wall plate: Steel

Finishes

3710-18 Graphite (ADAPTA RF 9913 WX)

3710-93 White (RAL 9016)

Sketch