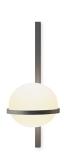

Description

Vibia presents Palma designed by Antoni Arola. It includes hand blown glass spheres paired with a lacquered metal support. Sconces are available in horizontal or vertical as single, double or triple with versions available sans planter. Matte white or matte graphite lacquer finishes.

Diffuser

Blown-glass diffuser

Materials

Profile: Aluminum Diffuser: Blown-glass Ring: Aluminum Wall plate: Steel

Finishes

3710-18 Graphite (ADAPTA RF 9913 WX)

3710-93 White (RAL 9016)

Sketch