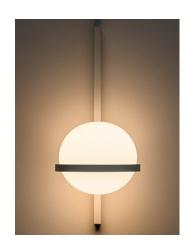

Description

Vibia presents Palma designed by Antoni Arola. It includes hand blown glass spheres paired with a lacquered metal support. Sconces are available in horizontal or vertical as single, double or triple with versions available sans planter. Matte white or matte graphite lacquer finishes.

Diffuser

Blown-glass diffuser

Materials

Profile: Aluminum Diffuser: Blown-glass Ring: Aluminum Wall plate: Steel

Finishes

3710-18 Graphite (ADAPTA RF 9913 WX)

3710-93 White (RAL 9016)

Sketch