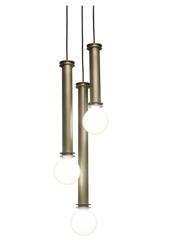

#### lamping:

**10**: Wattage Restriction Label - 3 x E26 for LED Retrofit 20W max ea - G40 (Lamp Included), 120V, Standard Phase Dimming, UL/cUL Dry/Damp

mounting:

Sloped Ceiling Adaptable - ±\$ Inquire