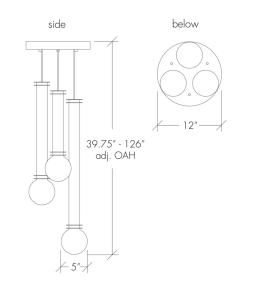

### **Base Specs**

12"dia x 39.75-126" adj. OAH Cable Hung LED G40 Lamps Included