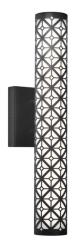

|
| fixture type:       |  |



### **Base Specs**

25"h x 5"w x 7"d Opal Acrylic Internal Diffuser

#### Notes

Marine grade primer available — **±\$ Inquire**.







## Akūt 22492

standard finish:

- BA Bronze Age
- BK Black
- BP Black Pearl
- CB Cast Bronze
- CH Chestnut CR - Chrome
- DI Dark Iron
- EB Empire Bronze
- MB Medieval Bronze
- NB New Brass
- SB Smokey Brass
- SP Satin Pewter
- SS Smoked Silver

#### lamping:

**02**: 16.8w Integrated LED, 2362 Initial Lumens, 3000K, 90 CRI, 120V, Standard Phase Dimming, UL/cUL Wet

**04**: 16.8w Integrated LED, 2362 Initial Lumens, 3000K, 90 CRI, 120V-277V, 0-10V Dimming, UL/cUL Dry/Damp

**14**: 16.8w Integrated LED, 2362 Initial Lumens, 3000K, 90 CRI, 120V, Standard Phase Dimming, UL/cUL Dry/Damp

standard diffuser:

OA - Opal Acrylic