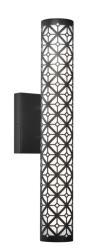

# Akūt 22492

| project name:       |  |
|---------------------|--|
| project location:   |  |
| specifier name:     |  |
| specifier location: |  |
| quantity:           |  |
| fixture type:       |  |



### **Base Specs**

25"h x 5"w x 7"d Opal Acrylic Internal Diffuser

#### Notes

Marine grade primer available — **±\$ Inquire**.







## Akūt 22492

standard finish:

- BA Bronze Age
- BK Black
- BP Black Pearl
- CB Cast Bronze
- CH Chestnut CR - Chrome
- DI Dark Iron
- EB Empire Bronze
- MB Medieval Bronze
- NB New Brass
- SB Smokey Brass
- SP Satin Pewter
- SS Smoked Silver

#### lamping:

**02**: 16.8w Integrated LED, 2362 Initial Lumens, 3000K, 90 CRI, 120V, Standard Phase Dimming, UL/cUL Wet

**04**: 16.8w Integrated LED, 2362 Initial Lumens, 3000K, 90 CRI, 120V-277V, 0-10V Dimming, UL/cUL Dry/Damp

**14**: 16.8w Integrated LED, 2362 Initial Lumens, 3000K, 90 CRI, 120V, Standard Phase Dimming, UL/cUL Dry/Damp

standard diffuser:

OA - Opal Acrylic