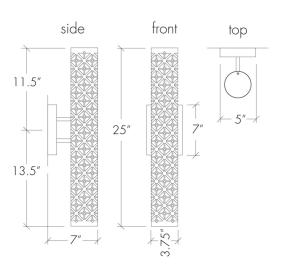

# Akūt 22492

| project name:       |  |
|---------------------|--|
| project location:   |  |
| specifier name:     |  |
| specifier location: |  |
| quantity:           |  |
| fixture type:       |  |



### **Base Specs**

25"h x 5"w x 7"d Opal Acrylic Internal Diffuser

#### Notes

Marine grade primer available — **±\$ Inquire**.







## Akūt 22492

standard finish:

- BA Bronze Age
- BK Black
- BP Black Pearl
- CB Cast Bronze
- CH Chestnut CR - Chrome
- DI Dark Iron
- EB Empire Bronze
- MB Medieval Bronze
- NB New Brass
- SB Smokey Brass
- SP Satin Pewter
- SS Smoked Silver

#### lamping:

**02**: 16.8w Integrated LED, 2362 Initial Lumens, 3000K, 90 CRI, 120V, Standard Phase Dimming, UL/cUL Wet

**04**: 16.8w Integrated LED, 2362 Initial Lumens, 3000K, 90 CRI, 120V-277V, 0-10V Dimming, UL/cUL Dry/Damp

**14**: 16.8w Integrated LED, 2362 Initial Lumens, 3000K, 90 CRI, 120V, Standard Phase Dimming, UL/cUL Dry/Damp

standard diffuser:

OA - Opal Acrylic