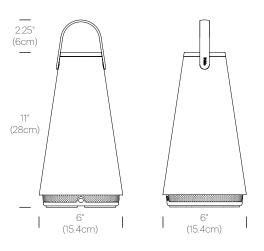

# PACKAGING WEIGHT AND DIMENSIONS

| UMA: | 3LBS   | 6" X 6" X 11"        |
|------|--------|----------------------|
|      | 1.4KGS | 16cm X 16cm X 15.4cm |
|      |        |                      |

# DIMENSIONS

UMA