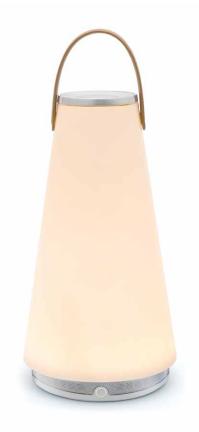

#### DESCRIPTION

The revolutionary UMA Sound Lantern redefines the portable lantern for the modern age. Fusing state-of the-art Warm Dim LED technology with 360° high fidelity surround sound, UMA provides a one of a kind portable light + sound experience, integrated seamlessly into a strikingly elegant design. Uma pairs touch sensitive volume control with an intuitive fullrange light control dial and features Bluetooth connectivity to stream the highest quality audio wirelessly from any mobile device. A premium leather strap allows for easy portability, and a protective jacket allows UMA to go anywhere you want to go. Invoking the primal symbol of the lantern and the warmth of a campfire, UMA is the perfect centerpiece for social gatherings and intimate moments indoor and out.

# LIGHT CONTROL

Warm-dim light control ring

# FEATURES

Portable and rechargeable Full range dim control Rich 360 degree sound Bluetooth connectivity Warm dimming technology Optional surface mount available