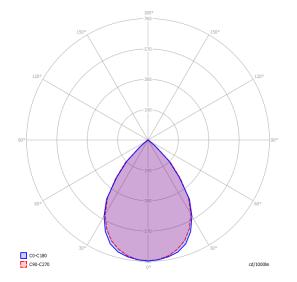

Cluster suspension lamps must be installed on a canopy: find out more on lodes.com/en/canopies

Spider Photometric data

LED 3000 K 10 W 980 Im 120 V CRI 92 MacAdam 3-Step