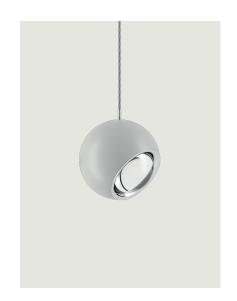

## Model Spider

*Spider* is a round suspension lamp resembling an eye that can look into any part of the room. By adjusting the angle of the diffuser, the light beam emitted by the LED light can be directed towards any specific point. When installed on the different clusters available, it can create numerous lighting patterns, from functional to decorative, which can be dimmed at will. Available also as ceiling light. In *Spider*, the simplicity of the looks underscores the versatility of its performance.