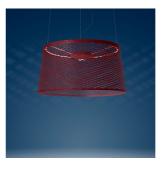

# Twiggy Grid, outdoor

#### DESCRIPTION

A lamp-icon in its outdoor version. Based on the image of a fishing rod as it curves, Twiggy Grid embodies its flexibility, clarity and strength, gathering them into an object with a vivid personality.

#### MATERIALS

Coated fiberglass-based composite material, PMMA, coated metal and aluminium

COLORS

Carmine, Greige