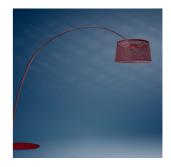

# Twiggy Grid, outdoor





#### DESCRIPTION

A lamp-icon in its outdoor version. Based on the image of a fishing rod as it curves, Twiggy Grid embodies its flexibility, clarity and strength, gathering them into an object with a vivid personality.

#### MATERIALS

Coated fiberglass-based composite material, PMMA, coated metal and aluminium

COLORS

Carmine, Greige



### Twiggy Grid, outdoor

technical details

# **FOSCARINI**

### Twiggy Grid

SCHEMATIC & LIGHT EMISSION

#### MATERIAL

Coated fiberglass-based composite material, PMMA, coated metal and aluminium



LIGHT SOURCE

LED Included 21W

CERTIFICATIONS

ACCESSORIES

Twiggy Grid



### Twiggy Grid, outdoor

family

## **FOSCARINI**



Twiggy Grid



Twiggy



Twice as Twiggy Grid



Twice as Twiggy Grid



Twice as Twiggy



Twice as Twiggy



Twiggy







Twiggy Lettura



Twiggy XL