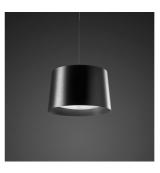

# Twiggy Grid, outdoor

#### DESCRIPTION

A lamp-icon in its outdoor version. Based on the image of a fishing rod as it curves, Twiggy Grid embodies its flexibility, clarity and strength, gathering them into an object with a vivid personality.

#### MATERIALS

Coated fiberglass-based composite material, PMMA, coated metal and aluminium

COLORS

Carmine, Greige