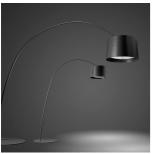

# Twiggy Grid, outdoor





#### DESCRIPTION

A lamp-icon in its outdoor version. Based on the image of a fishing rod as it curves, Twiggy Grid embodies its flexibility, clarity and strength, gathering them into an object with a vivid personality.

#### MATERIALS

Coated fiberglass-based composite material, PMMA, coated metal and aluminium

COLORS

Carmine, Greige



### Twiggy Grid, outdoor

technical details

# **FOSCARINI**

### Twiggy Grid

SCHEMATIC & LIGHT EMISSION

#### MATERIAL

Coated fiberglass-based composite material, PMMA, coated metal and aluminium



LIGHT SOURCE

LED Included 21W

CERTIFICATIONS

ACCESSORIES

Twiggy Grid



### Twiggy Grid, outdoor

family

## **FOSCARINI**



Twiggy Grid



Twiggy



Twice as Twiggy Grid



Twice as Twiggy Grid



Twice as Twiggy



Twice as Twiggy



Twiggy







Twiggy Lettura



Twiggy XL