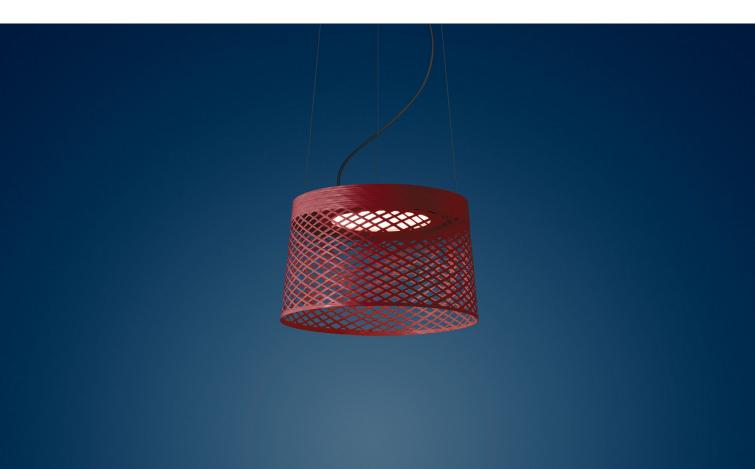

# Twiggy Grid, outdoor

#### DESCRIPTION

A lamp-icon in its outdoor version. Based on the image of a fishing rod as it curves, Twiggy Grid embodies its flexibility, clarity and strength, gathering them into an object with a vivid personality.

#### MATERIALS

Coated fiberglass-based composite material, PMMA, coated metal and aluminium

COLORS

Carmine, Greige