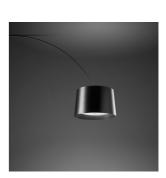

### Twiggy Grid

SCHEMATIC & LIGHT EMISSION

#### MATERIAL

Coated fiberglass-based composite material, PMMA, coated metal and aluminium

LIGHT SOURCE

LED Included 21W

CERTIFICATIONS

ACCESSORIES

Twiggy Grid