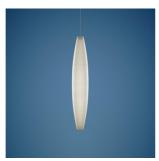

#### MATERIALS

Injection moulded polyethylene and coated or chromed metal

COLORS

White

technical details

FOSCARINI

The young, light-weight appearance recalling the shape of a cigar, which ironically gives it its name, the soft light that it emits and the ease with which it blends in with the most varied contexts, have made it the great success that it is today, so much so that it is also part of the permanent collection on exhibit at the New York MoMA. The diffuser consists of four satin finish polyethylene segments. Small round metal hooks hold two subsequent elements together without them touching, leaving room for three slim empty bands that fill up with light when the lamp is on. Havana is available as a suspension, wall or floor lamp.

### Havana

SCHEMATIC & LIGHT EMISSION

MATERIAL

CERTIFICATIONS

COLORS

LIGHT SOURCE

LED retrofit, Fluo 1x 26W E26 HALO/INC 1x 150W E26

Designer

# **FOSCARINI**

.

Havana

Havana Sospensione

Havana Terra

Havana