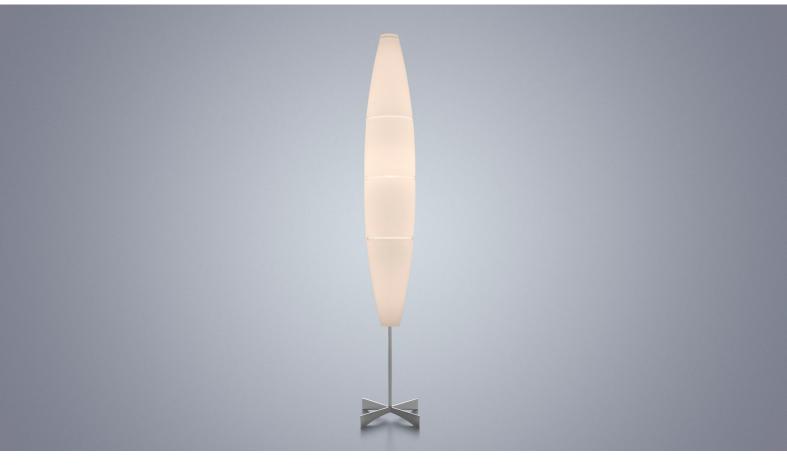

#### DESCRIPTION

Floor lamp with diffused light. Diffuser consisting of four injectionmoulded polyethylene parts joined by chromed metal hooks. Base, diffuser support and rod made of epoxy powder coated or glossy chromed metal. ON/OFF switch or dimmer switch fitted onto the transparent cable, as requested.

#### MATERIALS

Injection moulded polyethylene and coated or chromed metal

COLORS

White

technical details

FOSCARINI

The young, light-weight appearance recalling the shape of a cigar, which ironically gives it its name, the soft light that it emits and the ease with which it blends in with the most varied contexts, have made it the great success that it is today, so much so that it is also part of the permanent collection on exhibit at the New York MoMA. The diffuser consists of four satin finish polyethylene segments. Small round metal hooks hold two subsequent elements together without them touching, leaving room for three slim empty bands that fill up with light when the lamp is on. Havana is available as a suspension, wall or floor lamp.

### Havana

SCHEMATIC & LIGHT EMISSION

MATERIAL

CERTIFICATIONS

COLORS

LIGHT SOURCE

LED retrofit, Fluo 1x 26W E26 HALO/INC 1x 150W E26

Designer