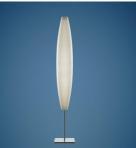

#### DESCRIPTION

Floor lamp with diffused light. Diffuser consisting of four injectionmoulded polyethylene parts joined by chromed metal hooks. Base, diffuser support and rod made of epoxy powder coated or glossy chromed metal. ON/OFF switch or dimmer switch fitted onto the transparent cable, as requested.

#### MATERIALS

Injection moulded polyethylene and coated or chromed metal

COLORS

White

technical details

FOSCARINI

The young, light-weight appearance recalling the shape of a cigar, which ironically gives it its name, the soft light that it emits and the ease with which it blends in with the most varied contexts, have made it the great success that it is today, so much so that it is also part of the permanent collection on exhibit at the New York MoMA. The diffuser consists of four satin finish polyethylene segments. Small round metal hooks hold two subsequent elements together without them touching, leaving room for three slim empty bands that fill up with light when the lamp is on. Havana is available as a suspension, wall or floor lamp.

# **FOSCARINI**

.

Havana

Havana Sospensione

Havana Terra

Havana