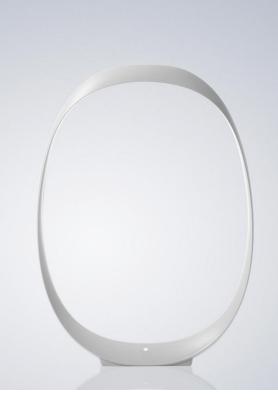

### Anisha, tavolo

technical details

Like a fluid and enveloping frame, Anisha outlines an empty space, defines it and fills it with its light, producing a magic sensation. The desire to emphasize its plastic, dynamic shape, its balance of full and empty spaces, determined the need to hide the light source within it. This is why the Led technology, with its minimal bulk, was chosen for the lamp, with a touch switch that is also integrated in its shape and responds to the simple touch of a finger. Available in two sizes, pure white that blends with the space, recognizable presence, Anisha is suitable for a wide range of settings, environments and uses. In the entrance, in a lounge, bedroom or on a desk, with its light spirit and unmistakable indentity.