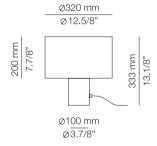

## M-3906P

LED up to 20W Medium base / 120V On/Off cord switch White pearl translucent polyester shade