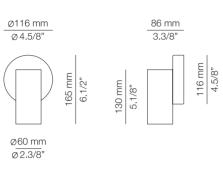

# A-3900

LED up to 10W Candelabra base / 120V Dimmable when using dim. Lamps Non-adjustable