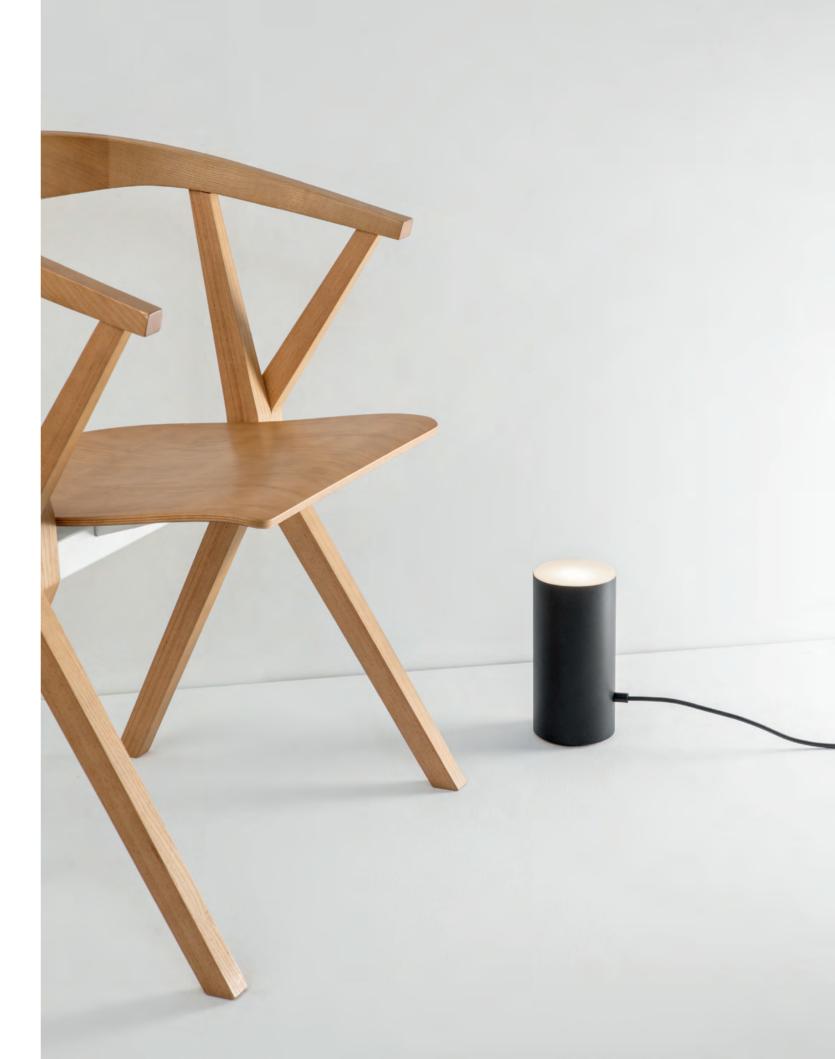

# **CYLS**

# M-3907

LED up to 10W Candelabra base / 120V On/Off cord switch

# A-3900

LED up to 10W Candelabra base / 120V Dimmable when using dim. Lamps Non-adjustable