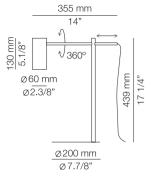

# **CYLS**

# M-3907

LED up to 10W Candelabra base / 120V On/Off cord switch



#### Additional

We offer custom finishes, sizes, and alternate lamping for projects.

Photographs may show non-standard products.



## M-3906P

LED up to 20W Medium base / 120V On/Off cord switch White pearl translucent polyester shade



### Additional

We offer custom finishes, sizes, and alternate lamping for projects.

Photographs may show non-standard products.



# A-3900

LED up to 10W Candelabra base / 120V Dimmable when using dim. Lamps Non-adjustable





#### Additional

We offer custom finishes, sizes, and alternate lamping for projects.

Photographs may show non-standard products.







## M-3906

LED up to 20W Medium base / 120V On/Off cord switch



### Additional

We offer custom finishes, sizes, and alternate lamping for projects.

Photographs may show non-standard pr