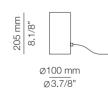

## M-3906P

LED up to 20W Medium base / 120V On/Off cord switch White pearl translucent polyester shade

## M-3906

LED up to 20W Medium base / 120V On/Off cord switch