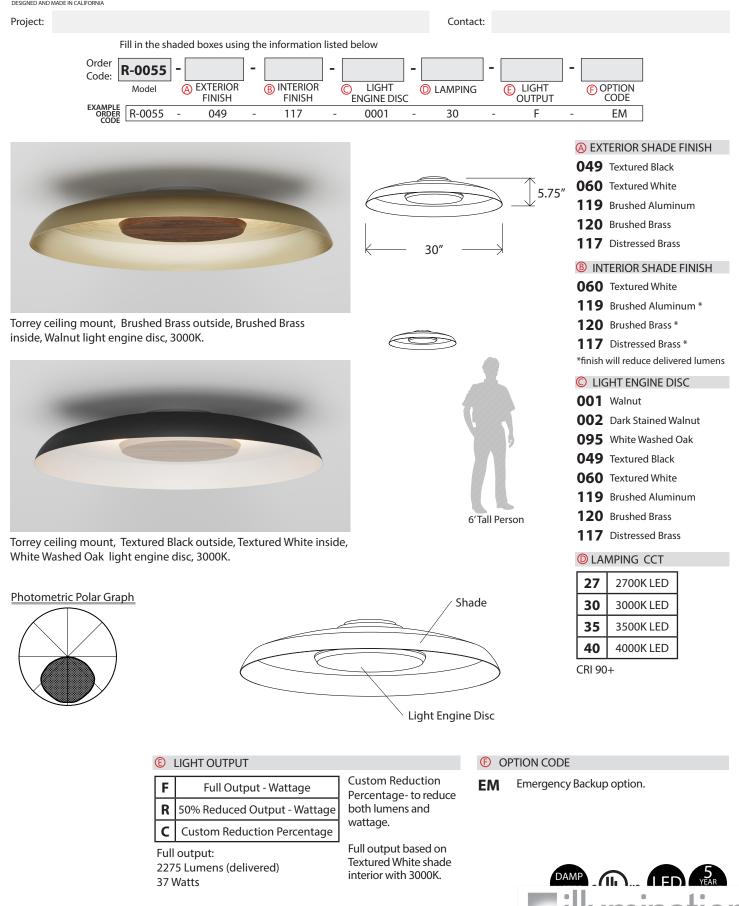

## **TORREY - LED CEILING MOUNT**

## Fixture Specs

Dimensions: 30"Ø x 5.75"

Materials: Spun Aluminum Shade, Solid Wood or Spun Metal Accent, Protective Powder Coated Finishes Product weight: 13 lb Light source: Integrated LED Light output: 2275 Lumens (Textured White shade interior) Color accuracy: 90+ CRI

## A- EXTERIOR SHADE FINISH

| 049<br>Textured Black                                                         | 060<br>Textured White                                                             | 119                                                                                                              | 120                                              | 117                                       |
|-------------------------------------------------------------------------------|-----------------------------------------------------------------------------------|------------------------------------------------------------------------------------------------------------------|--------------------------------------------------|-------------------------------------------|
| Powder Coat                                                                   | Powder Coat                                                                       | Brushed Aluminum<br>CM - 119                                                                                     | Brushed Brass<br>CM -120                         | Distressed Brass<br>CM - 117              |
| CM - 049                                                                      | CM - 060                                                                          |                                                                                                                  |                                                  |                                           |
| INTERIOR SHADE FINISH                                                         | 4                                                                                 |                                                                                                                  |                                                  |                                           |
|                                                                               |                                                                                   |                                                                                                                  |                                                  |                                           |
|                                                                               |                                                                                   |                                                                                                                  |                                                  |                                           |
|                                                                               |                                                                                   |                                                                                                                  |                                                  |                                           |
|                                                                               |                                                                                   |                                                                                                                  |                                                  |                                           |
|                                                                               |                                                                                   |                                                                                                                  |                                                  |                                           |
|                                                                               |                                                                                   | and the second |                                                  |                                           |
|                                                                               |                                                                                   |                                                                                                                  |                                                  |                                           |
| 060                                                                           | 119                                                                               | 120                                                                                                              | 117                                              |                                           |
| Textured White                                                                | Brushed Aluminum                                                                  | Brushed Brass                                                                                                    | Distressed Brass                                 |                                           |
|                                                                               | C14 440                                                                           | <b>CIA</b> 400                                                                                                   | <u></u>                                          |                                           |
| Powder Coat                                                                   | CM - 119                                                                          | CM -120                                                                                                          | CM - 117                                         |                                           |
| Powder Coat<br>CM - 060                                                       |                                                                                   | CM -120                                                                                                          | CM - 117                                         |                                           |
| Powder Coat                                                                   |                                                                                   | CM -120                                                                                                          | CM - 117                                         |                                           |
| Powder Coat<br>CM - 060                                                       |                                                                                   | CM -120                                                                                                          | CM - 117                                         |                                           |
| Powder Coat<br>CM - 060                                                       |                                                                                   | CM -120                                                                                                          | CM - 117                                         |                                           |
| Powder Coat<br>CM - 060                                                       |                                                                                   | CM -120                                                                                                          | CM - 117                                         |                                           |
| Powder Coat<br>CM - 060                                                       |                                                                                   | CM -120                                                                                                          | CM - 117                                         |                                           |
| Powder Coat<br>CM - 060                                                       |                                                                                   | CM -120                                                                                                          | CM - 117                                         |                                           |
| Powder Coat<br>CM - 060                                                       |                                                                                   | СМ-120                                                                                                           | CM - 117                                         |                                           |
| Powder Coat<br>CM - 060                                                       | ISH                                                                               |                                                                                                                  |                                                  | 060                                       |
| Powder Coat<br>CM - 060                                                       |                                                                                   | CM-120                                                                                                           | CM - 117<br>049<br>Textured Black                | 060<br>Textured White                     |
| Powder Coat<br>CM - 060                                                       | ISH                                                                               | 095                                                                                                              | 049<br>Textured Black<br>Powder Coat             | Textured White<br>Powder Coat             |
| Powder Coat<br>CM - 060                                                       | ISH                                                                               | 095<br>White Washed Oak                                                                                          | 049<br>Textured Black                            | Textured White                            |
| Powder Coat<br>CM - 060                                                       | ISH                                                                               | 095<br>White Washed Oak                                                                                          | 049<br>Textured Black<br>Powder Coat             | Textured White<br>Powder Coat             |
| Powder Coat<br>CM - 060                                                       | ISH                                                                               | 095<br>White Washed Oak                                                                                          | 049<br>Textured Black<br>Powder Coat             | Textured White<br>Powder Coat             |
| Powder Coat<br>CM - 060                                                       | ISH                                                                               | 095<br>White Washed Oak                                                                                          | 049<br>Textured Black<br>Powder Coat             | Textured White<br>Powder Coat             |
| Powder Coat<br>CM - 060                                                       | ISH                                                                               | 095<br>White Washed Oak                                                                                          | 049<br>Textured Black<br>Powder Coat             | Textured White<br>Powder Coat             |
| Powder Coat<br>CM - 060                                                       | ISH                                                                               | 095<br>White Washed Oak                                                                                          | 049<br>Textured Black<br>Powder Coat             | Textured White<br>Powder Coat             |
| Powder Coat<br>CM - 060                                                       | ISH                                                                               | 095<br>White Washed Oak                                                                                          | 049<br>Textured Black<br>Powder Coat             | Textured White<br>Powder Coat             |
| Powder Coat<br>CM - 060<br>LIGHT ENGINE DISC FINI<br>001<br>Walnut<br>CM -001 | ISH                                                                               | 095   White Washed Oak   CM - 095                                                                                | 049<br>Textured Black<br>Powder Coat             | Textured White<br>Powder Coat             |
| Powder Coat<br>CM - 060                                                       | ISH                                                                               | O95<br>White Washed Oak<br>CM - 095                                                                              | 049<br>Textured Black<br>Powder Coat<br>CM - 049 | Textured White<br>Powder Coat<br>CM - 060 |
| Powder Coat<br>CM - 060<br>LIGHT ENGINE DISC FINI<br>001<br>Walnut<br>CM -001 | ISH<br>002<br>Dark Stained Walnut<br>CM - 002<br>120<br>Brushed Brass<br>CM - 120 | 095   White Washed Oak   CM - 095                                                                                | 049<br>Textured Black<br>Powder Coat<br>CM - 049 | Textured White<br>Powder Coat             |