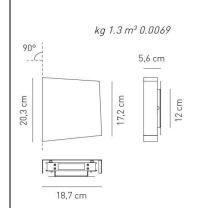

10.4 cm - 4 1/8"

19.2 cm - 7 1/2"

example composition code

U 1 111 9 07 1 4

Available colors

White 9016 matt

CUSTOMER\_

NOTES