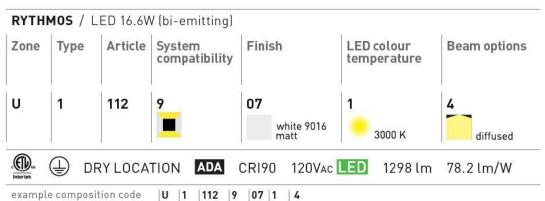

Product code composition

RYTHMOS / LED 16.6W (bi-emitting) Article System LED colour **Beam options** Zone Type Finish compatibility temperature U 1 111 9 07 1 white 9016 3000 K diffused DRY LOCATION ADA CRI90 120Vac LED 1298 lm 78.2 lm/W