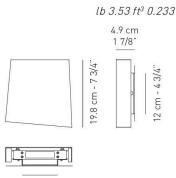

10.4 cm - 4 1/8"

19.2 cm - 7 1/2"

example composition code

U 1 111 9 07 1 4

Available colors

White 9016 matt

CUSTOMER\_

NOTES